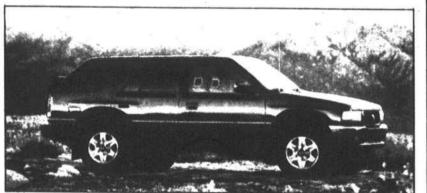

#### 1996 HONDA PASSPORT LX

- Air Conditioning
  190 Hp V-6 Engine
- Power Windows
  Power Door Locks
- Cruise Control
  Am/fm Stereo Cassette Dual Air Bags • Floor Mats • Mudguards

24 month closed end lease with option to purchase at lease end for \$16,343-12,000 miles per year allowance. Total of payments \$5904. Ist payment, security deposit, taxes, license and fees due at delivery. On approved credit. #2305, 1800 cap cost reduction.