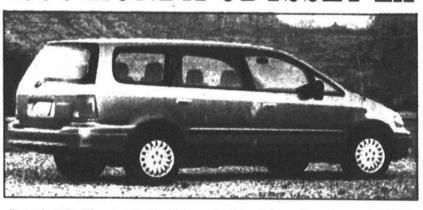

#### 1996 HONDA ODYSSE

Dual Air Bags • Anti-Lock Braking System (ABS) • Power Windows • Power Locks • 6 Passenger Seating • AM/FM Stereo Cassette • Automatic Transmission • Dual A/C