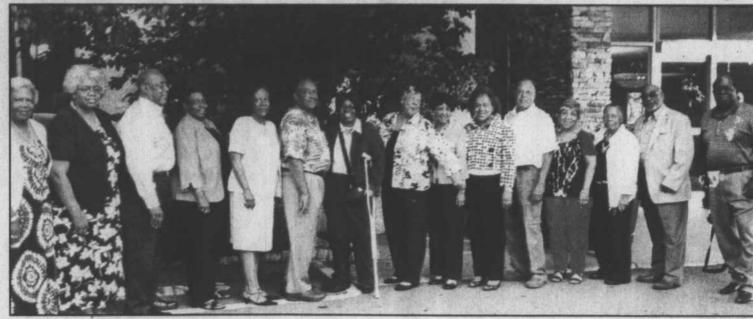

## Paisley Class marks landmark anniversary

SPECIAL TO THE CHRONICLE

The John Walter Paisley graduating Class of 1963 held its 50th year celebration last month at the the Bay Berry Restaurant at the Hawthorne Inn.

Former classmates, friends, spouses and teachers gathered in fellowship. Classmates traveled from as far away as California to attend. A moment of silence in memory of the deceased classmates was held. The names were listed on the program.

The class' motto was "Learn to Labor and To Wait." The late Billy D. Friende was the principal of Paisley in 1963.

The Anniversary committee included Carol Glenn Ross, Sterling Spainhour, Velma Archie Fields, Carolyn Dulin McLaughlin and Gwendolyn Little Pryor.

(From left) Emma Worthy, Patricia Gant, Sterling Spainhour, Carol Glenn, Gwendolyn Little, Raymond Williams, Sylvia Woodruff, Carolyn Dulin, Welma Archie, Carolyn Allen, John Quick, Sandra Thomas, Odessa Gaither, Grover Hall and Bobby Baskin.