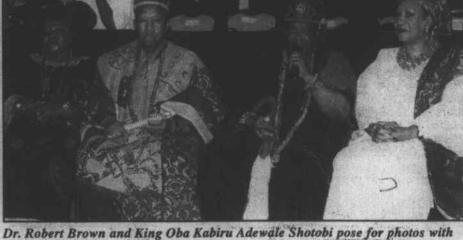

An interpretative dance routine is performed by dance troop Spirit of David at the ceremony for Dr. Robert Brown on Friday, Jan. 29.

Chief from page AI

heartfelt account of the help he received from Brown and how he assisted him and his family throughout his life and that he would not be where he is in life without Brown.

"Dr. Brown is now chief of the Ikorodu kingdom. He found me and brought me to this country where I could put my feet on the ground and have a sense of belonging. I am thankful for the help that he provided for me to become a learned person and engineer from North Carolina Agricultural & Technical State University in Greensboro North Carolina. I am so glad he brought me here," said Shotobi of his feelings of Dr. Brown.

The ceremonial hat, bracelets, and necklace were blessed by the various Chiefs and honored guests in the crowd and then were bestowed unto Brown by Shotobi followed by a sharing of a glass of water that symbolizes peace and sharing of food that symbolizes good tidings to Brown as well.