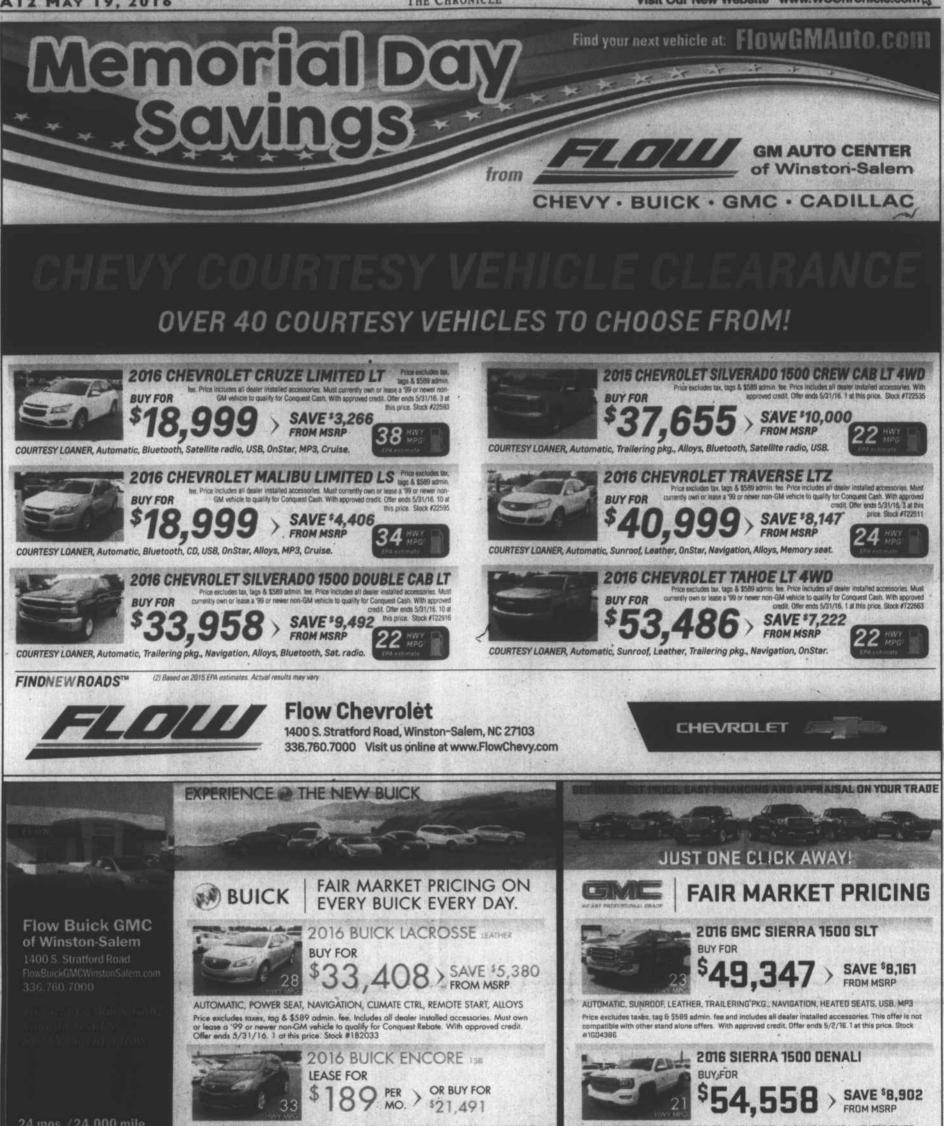

2016 BUICK ENCLAVE PREMIUM BUY FOR > SAVE \$6,238 \$44,974 FROM MSRP

AUTOMATIC, POWER SEAT, ALARM, 3RD ROW SEATING, SUNROOF, LEATHER, ALLOYS Price excludes taxes, tog & \$589 admin. fee. Includes all dealer installed accessories. Must own or lease a '99 or newer non-GM vehicle to qualify for Conquest Rebate. With approved credit. Offer ends 5/31/16. 1 at this price. Stock #182024