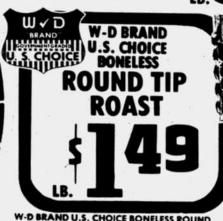

LB. AVG.

| W-D BRAND U.S. CHOICE BONELESS | ROUND   |
|--------------------------------|---------|
| TIP STEAK                      | \$ 159  |
| W-D BRAND U.S. CHOICE BONELESS | TOP     |
| ROUND STEAK. 18                | . \$789 |
| W-D BRAND U.S. CHOICE SOUTHER  | N PRIDE |
| CUBE STEAK L                   | \$189   |
| W-D BRAND U.S. CHOICE BONELESS |         |
| CHUCK ROAST. 18                | \$ 139  |