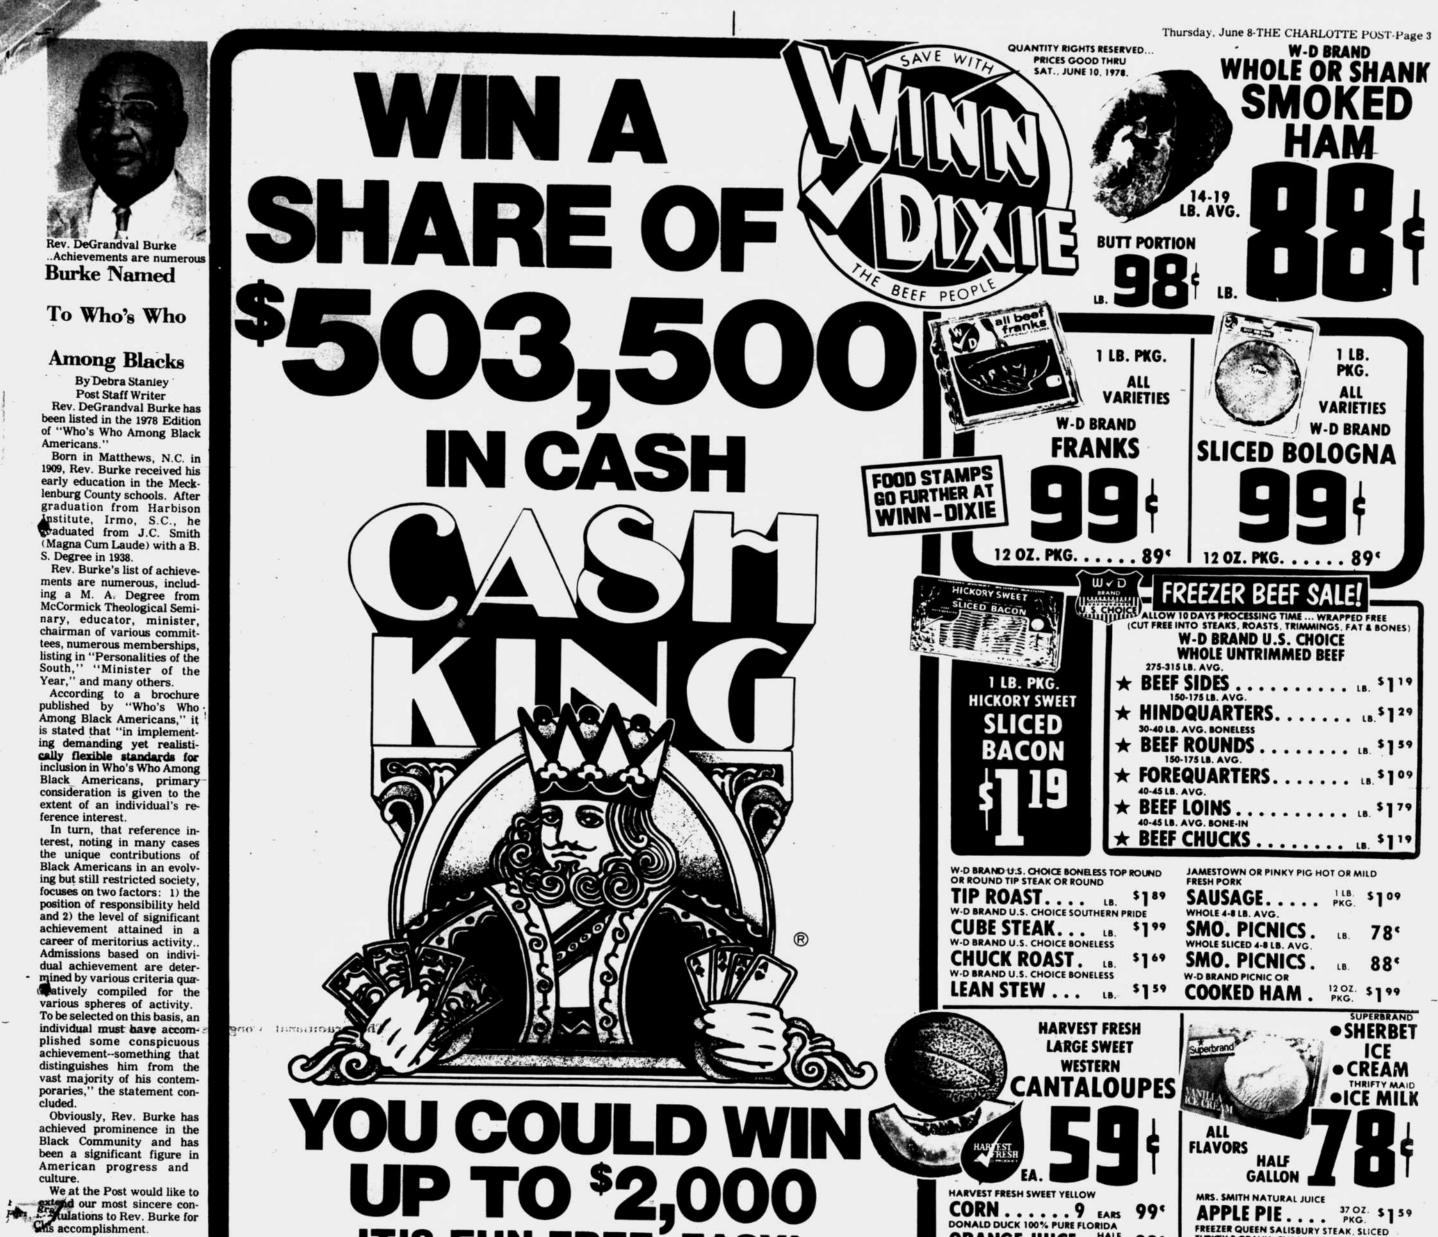

# IT'S FUN FREE, EASY!

Get a free Cash King Collector Card at your checkout counter or store office. No purchase necessary. Each Card contains Cash King Games worth \$2, \$5, \$10, \$100, \$1,000 and \$2,000!

## **ODDS CHART**

Cash King Series #CK35 is being played in 113 participating Winn-Dixie Stores. 81 stores are located in North Carolina in the following counties: Mecklenburg, Davidson, Cabarrus, Guilford, Iredell Scotland, Randolph, Anson, Rowan, Stanty, Surry Richmond, Moore, Lincoln, Gaston, Alamance Cleveland, Rutherford, Forsythe, Catawba, Alex-ander, Watauga, Union, Rockingham, Burke, Caldwell, McDowell, Wilkes. 29 stores are located Florence, Marlon, Georgetown, Marlboro, Chester field, Darlington, Dillon, York, Kershaw, Sumter, Lancaster, Chester. 3 stores are located in Ten-nessee: Sullivan, Carter and Johnson counties.

Scheduled termination date of this promotion is August 19, 1978. However, Cash King officially ends when all game tickets are distributed.

STRAWBERRY, PEACH OR CHERRY VANILLA

1 LB.

PKG.

16 OZ.

OZ.

PKG.

12 OZ.

2. Each time you visit the store pick up a free Cash King Game Ticket (with four markers).

11 PSOLD

32

OZ.

JAR

LIMIT ONE WITH \$7.50

OR MORE FOOD ORDER

DEEP SOUTH

SALAD

ESSING

3. Punch out the perforated markers on your game ticket and match them to the squares on your collector card. Just follow the easy rules on the back of your collector card. You could be the next big winner!

Odds vary depending on number of game tickets you obtain. The more tickets you collect the better your chances of winning