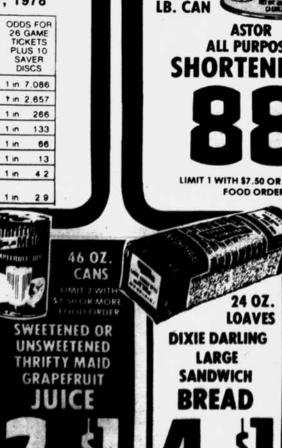

#### ODDS CHART EFFECTIVE MAY 21, 1978

| PRIZE<br>VALUE | NUMBER<br>OF<br>PRIZES | ODDS FOR<br>ONE GAME<br>TICKET | ODDS FOR<br>13 GAME<br>TICKETS | ODDS FOF<br>26 GAME<br>TICKETS<br>PLUS 10<br>SAVER<br>DISCS |
|----------------|------------------------|--------------------------------|--------------------------------|-------------------------------------------------------------|
| \$2.000        | 45                     | 1 m 255,111                    | 1 in 19.624                    | 1 in 7.086                                                  |
| \$1.000        | 120                    | 1 in 95.667                    | 1 in 7.359                     | t in 2.857                                                  |
| 100            | 1 200                  | 1 in 9.567                     | 1 in 736                       | 1 in 266                                                    |
| 10             | 2,400                  | 1 in 4.783                     | 1 in 368                       | 1 m 133                                                     |
| 5              | 4.800                  | 1 in 2,392                     | 1 in 184                       | 1 in 66                                                     |
| 2              | 25.000                 | 1 in 459                       | 1 in 35                        | 1 in 13                                                     |
| 1              | 75.500                 | 1 in 152                       | 1 in 12                        | 1 in 42                                                     |
| PRIZES         | 109,065                | 1 in 105                       | 1 m 8                          | 1 in 29                                                     |