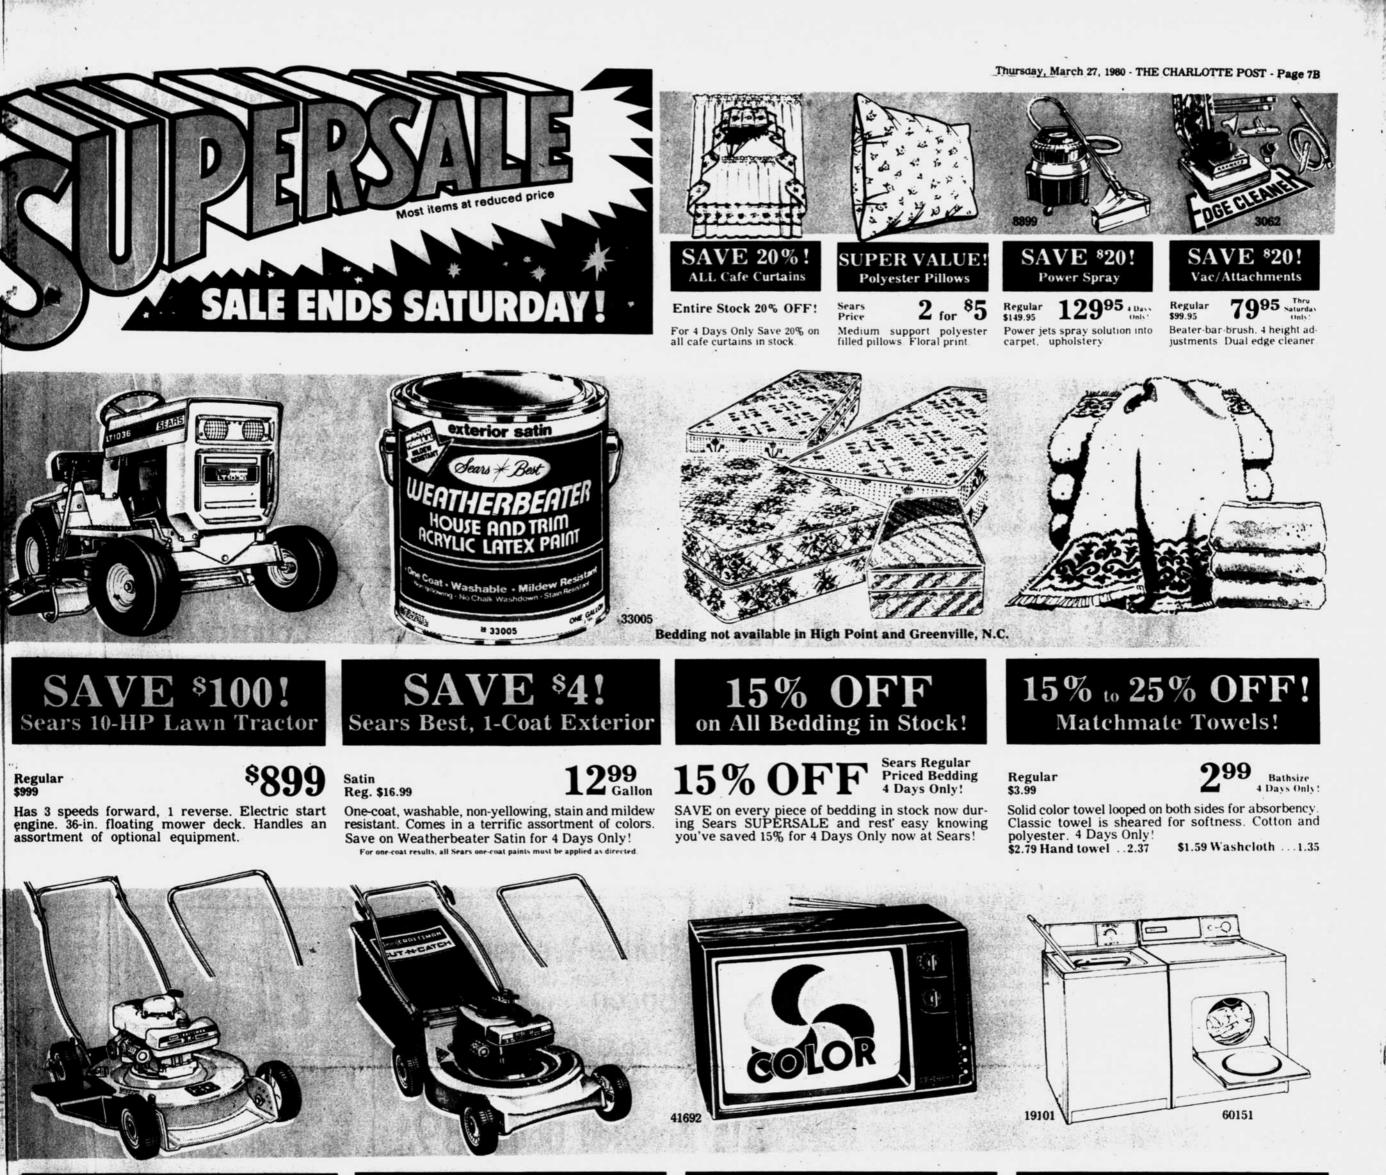

7 1

SAVE \$50 THIS ! Kenmore® Washer and Dryer

Washer Regular

\$

Regular

SAVE \*40! 100% Solid-State Color TV

11999 4 Days Only!

Features quick height adjusters and pressurized lubrication and two-position handle for comfort! SAVE now during our Fantastic SUPERSALE!

Regular \$139.99

179<sup>99</sup> 4 BIG Days Only: \$199.99 Gear-assist pull-up starter, pressurized lubrication. Also has quick height adjusters and grass catcher in the rear!

Regular \$399.95

35995 4 Days Only! Big 19-in. diag. meas. picture. In-line Super Chromix\* black matrix picture tube provides vivid color. Automatic Frequency Control!

\$199 \$229 Washer: Sturdily-built, heavy-duty with 2 convenient pre-set water temperatures. Dryer: Has "air only" cycle and top-mounted lint screen!

Dryer

Regular

76053 A. 28161 B. 19151 SAVE \$30! SAVE \$50! SAVE 870! <sup>8</sup>40! SAVE \*30! SAVE 860! SAV E SAVE <sup>8</sup>20! <sup>8</sup>30 Self-Propelled 14.3 cu.ft 19.1 cu.ft Edger/Trimmer Air Conditioner Freezers Edger/Trimmer Propelled 35999 MANE Regular 16999 Thru \$199.99 1699 Saturday Reg. Price will 15995 be \$219.95 May 15995 Your Choice \$269 ea. <sup>8</sup>399 15999 + Days Only? Regular \$469 Regular \$449 23995 + Days \$499 \$179.99 Reg. \$299 Eager-1' solid-state ignition, 5,000 BTUH portable with 2-speed fan. Built-in handle. A. 16.0 cu.ft. Upright freezer B. 15.1 cu.ft. Chest freezer Frostless! 12.72 cu.ft. refrigerator, 6.37 cu.ft. freezer! Solid-state ignition, front-wheel gear drive, 22-in. cut! Adjusts for trimming, trenching One control for clutch and Frostless' 10.82 cu.ft. food sec-110-volt push-button start. and edging. 4-cycle engine. depth. Curb hopper feature! tion. 3.50 cu.ft. freezer