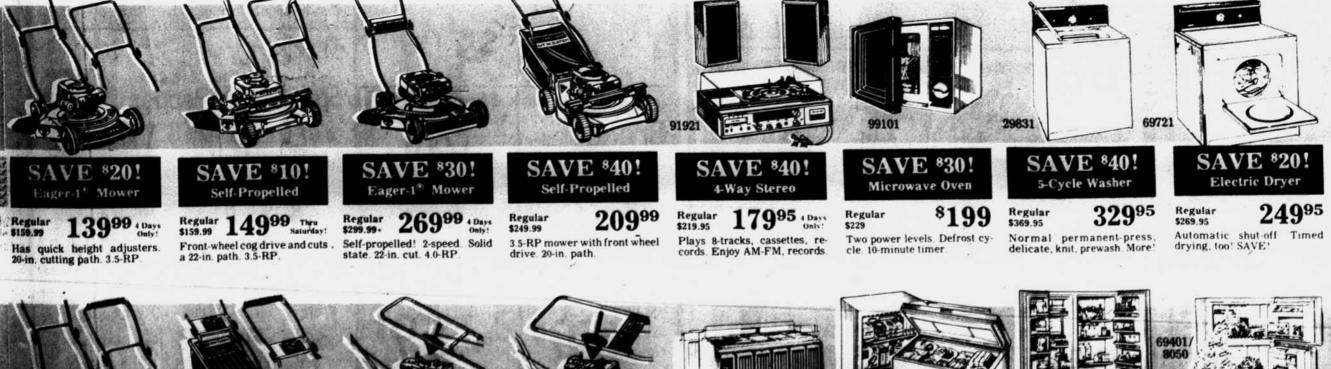

Regular \$139.99

179<sup>99</sup> 4 BIG Days Only: \$199.99 Gear-assist pull-up starter, pressurized lubrication. Also has quick height adjusters and grass catcher in the rear!

Regular \$399.95

35995 4 Days Only! Big 19-in. diag. meas. picture. In-line Super Chromix\* black matrix picture tube provides vivid color. Automatic Frequency Control!

\$199 \$229 Washer: Sturdily-built, heavy-duty with 2 convenient pre-set water temperatures. Dryer: Has "air only" cycle and top-mounted lint screen!

Dryer

Regular

76053 A. 28161 B. 19151 SAVE \$30! SAVE \$50! SAVE 870! <sup>8</sup>40! SAVE \*30! SAVE 860! SAV E SAVE <sup>8</sup>20! <sup>8</sup>30 Self-Propelled 14.3 cu.ft 19.1 cu.ft Edger/Trimmer Air Conditioner Freezers Edger/Trimmer Propelled 35999 MANE Regular 16999 Thru \$199.99 1699 Saturday Reg. Price will 15995 be \$219.95 May 15995 Your Choice \$269 ea. <sup>8</sup>399 15999 + Days Only? Regular \$469 Regular \$449 23995 + Days \$499 \$179.99 Reg. \$299 Eager-1' solid-state ignition, 5,000 BTUH portable with 2-speed fan. Built-in handle. A. 16.0 cu.ft. Upright freezer B. 15.1 cu.ft. Chest freezer Frostless! 12.72 cu.ft. refrigerator, 6.37 cu.ft. freezer! Solid-state ignition, front-wheel gear drive, 22-in. cut! Adjusts for trimming, trenching One control for clutch and Frostless' 10.82 cu.ft. food sec-110-volt push-button start. and edging. 4-cycle engine. depth. Curb hopper feature! tion. 3.50 cu.ft. freezer