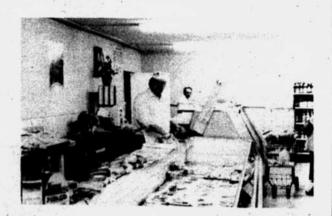

## **JERRY** Specializing In Fine Meats" 4227 STATESVILLE RD.

596-9822

OPEN 7 DAYS A WEEK MON. - SAT. 9 A.M. - 10 P.M. SUNDAY 8 - 8

1/2 mile beyond I-85 at Auten Ave.

At Jerry's We Are Now Entering Our 14th Year of Business and Would Like to Thank The Community for its Patronage Throughout The Years. We Pledge To Continue To Give You the Low Prices and The Best Of Service.

Fresh Crocker Fish Everyday

Lean Fresh Porterhouse Steak

Fresh Lean Ground Beef

**Tissue O**¢ 2 Rolls

Shurfine Ketchup Jar

Coronet

Jua

issue \$ 8 Roll Pkg