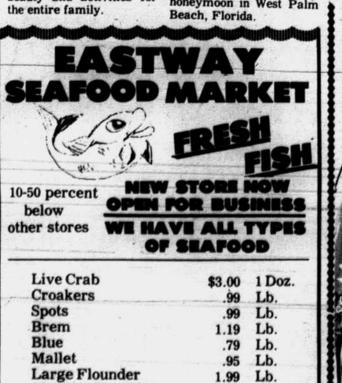

Lb.

Lb.

No Extra Charge For Dressing 10 percent discount Wholesale for for churches Restaurants

**Medium Flounder** 

Whole King Mack

Steak King Mack

Small Flounder

1407 Eastway Dr. 568-8709 Located near Eastway & Shamrock Monday-Saturday, 8:30 a.m.-8 p.m.