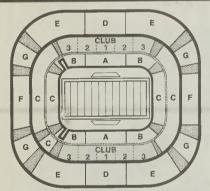

# Where Will You Be Sitting When The NFL Comes To The Carolinas? Seats Go On Sale July 1.

### PSL Seats

| Lower Level                           | Upper Level                     |  |  |  |  |
|---------------------------------------|---------------------------------|--|--|--|--|
| Season<br>PSL <b>Deposit</b> Tickets' | PSL Deposit Tickets*            |  |  |  |  |
| A \$5,400 \$1,800 \$600*              | D \$3,600 <b>\$1,200</b> \$420* |  |  |  |  |
| B \$3,900 \$1,300 \$500*              | E \$2,700 \$900 \$320°          |  |  |  |  |
| C \$2,400 \$800 \$350°                | F \$1,200 \$400 \$260*          |  |  |  |  |
| Non-PSL, non-season tickets.          | G \$600 \$200 \$190*            |  |  |  |  |

### Silver Club Seats

### Silver Club Seat Sections

First Year Terms\*

|        | Deposit | Amount Due 3/1/94 | Subsequent<br>Annual Fee |
|--------|---------|-------------------|--------------------------|
| CLUB 1 | \$2,238 | \$2,237           | \$2,975                  |
| CLUB 2 | \$1,738 | \$1,737           | \$1,975                  |
| CLUB 3 | \$1,238 | \$1,237           | \$975                    |