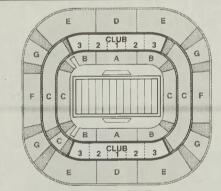

# Where Will You Be Sitting When The NFL Comes To The Carolinas? Seats Go On Sale July 1.

### PSL Seats

| Lower Level                           | Upper Level                     |  |  |  |  |
|---------------------------------------|---------------------------------|--|--|--|--|
| Season<br>PSL <b>Deposit</b> Tickets' | PSL Deposit Tickets*            |  |  |  |  |
| A \$5,400 \$1,800 \$600*              | D \$3,600 <b>\$1,200</b> \$420* |  |  |  |  |
| B \$3,900 \$1,300 \$500*              | E \$2,700 \$900 \$320°          |  |  |  |  |
| C \$2,400 \$800 \$350°                | F \$1,200 \$400 \$260*          |  |  |  |  |
| Non-PSL, non-season tickets.          | G \$600 \$200 \$190*            |  |  |  |  |

### Silver Club Seats

### Silver Club Seat Sections

First Year Terms\*

|        | Deposit | Amount Due 3/1/94 | Subsequent<br>Annual Fee |
|--------|---------|-------------------|--------------------------|
| CLUB 1 | \$2,238 | \$2,237           | \$2,975                  |
| CLUB 2 | \$1,738 | \$1,737           | \$1,975                  |
| CLUB 3 | \$1,238 | \$1,237           | \$975                    |