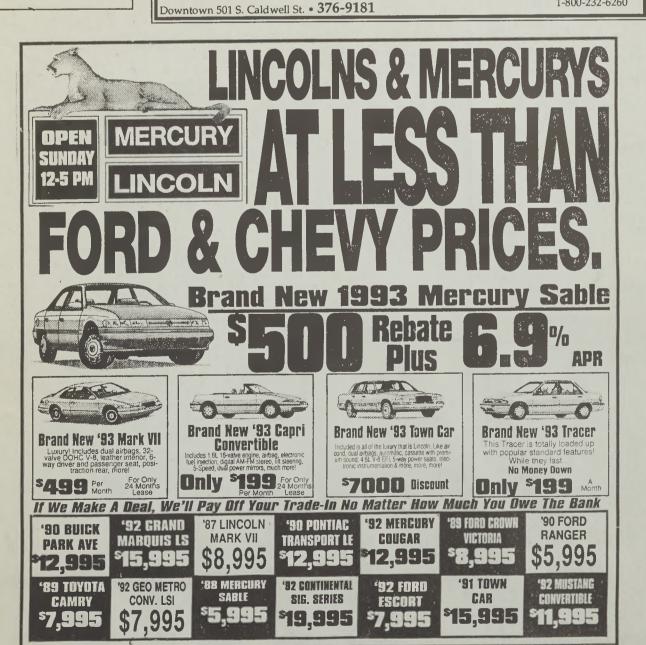

ARNOLD PALMER

Cadillac

Mon. - Sat.: 8 - 7 1-800-232-6260

**MERCURY** 

LINCOLN

Ford

535-7810 SZOT E. INDEPENDENCE RLVB.

'24 mths close-end lease. 10% cash or trade equity, plus security deposit plus tax & lag. 30K miles for 24 mths. All discounts incl. a, rebates plus lag & DOC.