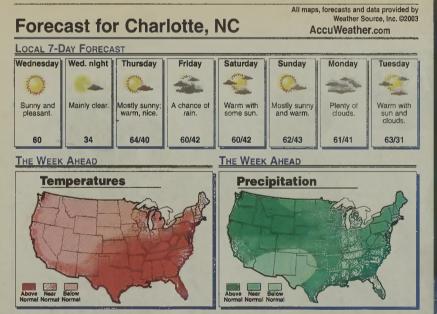

#### U.S. TRAVELER'S CITI

|               |    | Translation of the local division of the loc |    | -  |      |     |    |      |    | 0. |      |    |    |      |    |
|---------------|----|--------------------------------------------------------------------------------------------------------------------------------------------------------------------------------------------------------------------------------------------------------------------------------------------------------------------------------------------------------------------------------------------------------------------------------------------------------------------------------------------------------------------------------------------------------------------------------------------------------------------------------------------------------------------------------------------------------------------------------------------------------------------------------------------------------------------------------------------------------------------------------------------------------------------------------------------------------------------------------------------------------------------------------------------------------------------------------------------------------------------------------------------------------------------------------------------------------------------------------------------------------------------------------------------------------------------------------------------------------------------------------------------------------------------------------------------------------------------------------------------------------------------------------------------------------------------------------------------------------------------------------------------------------------------------------------------------------------------------------------------------------------------------------------------------------------------------------------------------------------------------------------------------------------------------------------------------------------------------------------------------------------------------------------------------------------------------------------------------------------------------------|----|----|------|-----|----|------|----|----|------|----|----|------|----|
| 100           | 1  | Toda                                                                                                                                                                                                                                                                                                                                                                                                                                                                                                                                                                                                                                                                                                                                                                                                                                                                                                                                                                                                                                                                                                                                                                                                                                                                                                                                                                                                                                                                                                                                                                                                                                                                                                                                                                                                                                                                                                                                                                                                                                                                                                                           | У  | In | Ursc | Jay |    | rida | ¥  | Sa | turd | ay | S  | unde | IY |
| City          | HI | Lo                                                                                                                                                                                                                                                                                                                                                                                                                                                                                                                                                                                                                                                                                                                                                                                                                                                                                                                                                                                                                                                                                                                                                                                                                                                                                                                                                                                                                                                                                                                                                                                                                                                                                                                                                                                                                                                                                                                                                                                                                                                                                                                             | W  | HI | Lo   | W   | HI | Lo   | w  | Hi | Lo   | W  | н  | Lo   | W  |
| Atlanta       | 56 | 40                                                                                                                                                                                                                                                                                                                                                                                                                                                                                                                                                                                                                                                                                                                                                                                                                                                                                                                                                                                                                                                                                                                                                                                                                                                                                                                                                                                                                                                                                                                                                                                                                                                                                                                                                                                                                                                                                                                                                                                                                                                                                                                             | s  | 64 | 42   | s   | 62 | 46   | с  | 62 | 46   | pc | 64 | 46   | pc |
| Boston        | 45 | 32                                                                                                                                                                                                                                                                                                                                                                                                                                                                                                                                                                                                                                                                                                                                                                                                                                                                                                                                                                                                                                                                                                                                                                                                                                                                                                                                                                                                                                                                                                                                                                                                                                                                                                                                                                                                                                                                                                                                                                                                                                                                                                                             | pc | 48 | 30   | S   | 36 | 30   | рс | 42 | 34   | С  | 46 | 32   | С  |
| Chicago       | 42 | 26                                                                                                                                                                                                                                                                                                                                                                                                                                                                                                                                                                                                                                                                                                                                                                                                                                                                                                                                                                                                                                                                                                                                                                                                                                                                                                                                                                                                                                                                                                                                                                                                                                                                                                                                                                                                                                                                                                                                                                                                                                                                                                                             | pc | 42 | 32   | С   | 46 | 34   | C  | 44 | 28   | C  | 41 | 27   | С  |
| Cleveland     | 46 | 30                                                                                                                                                                                                                                                                                                                                                                                                                                                                                                                                                                                                                                                                                                                                                                                                                                                                                                                                                                                                                                                                                                                                                                                                                                                                                                                                                                                                                                                                                                                                                                                                                                                                                                                                                                                                                                                                                                                                                                                                                                                                                                                             | pc | 42 | 36   | pc  | 50 | 40   | С  | 52 | 38   | С  | 44 | 33   | pc |
| Denver        | 50 | 32                                                                                                                                                                                                                                                                                                                                                                                                                                                                                                                                                                                                                                                                                                                                                                                                                                                                                                                                                                                                                                                                                                                                                                                                                                                                                                                                                                                                                                                                                                                                                                                                                                                                                                                                                                                                                                                                                                                                                                                                                                                                                                                             | pc | 54 | 28   | pc  | 56 | 30   | pc | 58 | 28   | s  | 44 | 12   | C  |
| Des Moines    | 31 | 23                                                                                                                                                                                                                                                                                                                                                                                                                                                                                                                                                                                                                                                                                                                                                                                                                                                                                                                                                                                                                                                                                                                                                                                                                                                                                                                                                                                                                                                                                                                                                                                                                                                                                                                                                                                                                                                                                                                                                                                                                                                                                                                             | pc | 43 | 32   | pc  | 48 | 32   | pc | 47 | 32   | C  | 41 | 10   | С  |
| Detroit       | 42 | 26                                                                                                                                                                                                                                                                                                                                                                                                                                                                                                                                                                                                                                                                                                                                                                                                                                                                                                                                                                                                                                                                                                                                                                                                                                                                                                                                                                                                                                                                                                                                                                                                                                                                                                                                                                                                                                                                                                                                                                                                                                                                                                                             | pc | 40 | 30   | pc  | 44 | 34   | C  | 46 | 33   | рс | 43 | 31   | рс |
| Houston       | 68 | 56                                                                                                                                                                                                                                                                                                                                                                                                                                                                                                                                                                                                                                                                                                                                                                                                                                                                                                                                                                                                                                                                                                                                                                                                                                                                                                                                                                                                                                                                                                                                                                                                                                                                                                                                                                                                                                                                                                                                                                                                                                                                                                                             | pc | 72 | 58   | C   | 70 | 56   | С  | 72 | 58   | pc | 74 | 56   | pc |
| Indianapolis  | 46 | 30                                                                                                                                                                                                                                                                                                                                                                                                                                                                                                                                                                                                                                                                                                                                                                                                                                                                                                                                                                                                                                                                                                                                                                                                                                                                                                                                                                                                                                                                                                                                                                                                                                                                                                                                                                                                                                                                                                                                                                                                                                                                                                                             | pc | 44 | 35   | pc  | 50 | 40   | C  | 50 | 36   | pc | 50 | 35   | pc |
| Kansas.City   | 42 | 30                                                                                                                                                                                                                                                                                                                                                                                                                                                                                                                                                                                                                                                                                                                                                                                                                                                                                                                                                                                                                                                                                                                                                                                                                                                                                                                                                                                                                                                                                                                                                                                                                                                                                                                                                                                                                                                                                                                                                                                                                                                                                                                             | pc | 53 | 37   | c   | 58 | 35   | pc | 48 | 28   | pc | 32 | 18   | pc |
| Los Angeles   | 66 | 46                                                                                                                                                                                                                                                                                                                                                                                                                                                                                                                                                                                                                                                                                                                                                                                                                                                                                                                                                                                                                                                                                                                                                                                                                                                                                                                                                                                                                                                                                                                                                                                                                                                                                                                                                                                                                                                                                                                                                                                                                                                                                                                             | pc | 63 | 46   | s   | 62 | 46   | C  | 63 | 44   | pc | 61 | 42   | C  |
| Miami         | 79 | 65                                                                                                                                                                                                                                                                                                                                                                                                                                                                                                                                                                                                                                                                                                                                                                                                                                                                                                                                                                                                                                                                                                                                                                                                                                                                                                                                                                                                                                                                                                                                                                                                                                                                                                                                                                                                                                                                                                                                                                                                                                                                                                                             | pc | 78 | 65   | pc  | 79 | 64   | рс | 79 | 66   | pc | 79 | 64   | pc |
| Minn St. Paul | 26 | 14                                                                                                                                                                                                                                                                                                                                                                                                                                                                                                                                                                                                                                                                                                                                                                                                                                                                                                                                                                                                                                                                                                                                                                                                                                                                                                                                                                                                                                                                                                                                                                                                                                                                                                                                                                                                                                                                                                                                                                                                                                                                                                                             | C  | 32 | 22   | c   | 40 | 26   | pc | 36 | 21   | C  | 24 | -2   | C  |
| New Orleans   | 65 | 53                                                                                                                                                                                                                                                                                                                                                                                                                                                                                                                                                                                                                                                                                                                                                                                                                                                                                                                                                                                                                                                                                                                                                                                                                                                                                                                                                                                                                                                                                                                                                                                                                                                                                                                                                                                                                                                                                                                                                                                                                                                                                                                             | pc | 71 | 55   | С   | 71 | 57   | C  | 71 | 56   | рс | 71 | 50   | С  |
| New York City | 46 | 38                                                                                                                                                                                                                                                                                                                                                                                                                                                                                                                                                                                                                                                                                                                                                                                                                                                                                                                                                                                                                                                                                                                                                                                                                                                                                                                                                                                                                                                                                                                                                                                                                                                                                                                                                                                                                                                                                                                                                                                                                                                                                                                             | S  | 49 | 32   | s   | 38 | 35   | pc | 46 | 40   | C  | 51 | 39   | С  |
| Omaha         | 32 | 23                                                                                                                                                                                                                                                                                                                                                                                                                                                                                                                                                                                                                                                                                                                                                                                                                                                                                                                                                                                                                                                                                                                                                                                                                                                                                                                                                                                                                                                                                                                                                                                                                                                                                                                                                                                                                                                                                                                                                                                                                                                                                                                             | pc | 44 | 32   | рс  | 50 | 30   | pc | 49 | 25   | C  | 37 | 0    | С  |
| Phoenix       | 68 | 46                                                                                                                                                                                                                                                                                                                                                                                                                                                                                                                                                                                                                                                                                                                                                                                                                                                                                                                                                                                                                                                                                                                                                                                                                                                                                                                                                                                                                                                                                                                                                                                                                                                                                                                                                                                                                                                                                                                                                                                                                                                                                                                             | C  | 62 | 42   | pc  | 64 | 44   | S  | 62 | 42   | С  | 62 | 38   | рс |
| San Francisco | 54 | 42                                                                                                                                                                                                                                                                                                                                                                                                                                                                                                                                                                                                                                                                                                                                                                                                                                                                                                                                                                                                                                                                                                                                                                                                                                                                                                                                                                                                                                                                                                                                                                                                                                                                                                                                                                                                                                                                                                                                                                                                                                                                                                                             | рс | 55 | 47   | c   | 55 | 44   | С  | 51 | 44   | С  | 52 | 38   | C  |
| Seattle       | 41 | 36                                                                                                                                                                                                                                                                                                                                                                                                                                                                                                                                                                                                                                                                                                                                                                                                                                                                                                                                                                                                                                                                                                                                                                                                                                                                                                                                                                                                                                                                                                                                                                                                                                                                                                                                                                                                                                                                                                                                                                                                                                                                                                                             | C  | 38 | 32   | c   | 38 | 30   | С  | 41 | 33   | с  | 41 | 29   | С  |
| Washington    | 49 | 36                                                                                                                                                                                                                                                                                                                                                                                                                                                                                                                                                                                                                                                                                                                                                                                                                                                                                                                                                                                                                                                                                                                                                                                                                                                                                                                                                                                                                                                                                                                                                                                                                                                                                                                                                                                                                                                                                                                                                                                                                                                                                                                             | s  | 52 | 34   | \$  | 48 | 36   | рс | 52 | 42   | С  | 56 | 40   | рс |

THE NATIONAL SUMMARY

Cold air will press southward into the Rocky Mountains and the Great Basin during l emperatures from the period. m Montana to Basin northern Arizona will average 10 to 15 degrees below normal. Storms will bring rain and mountain snow to the Northwest. Unseasonably mild eather will cover the Southeast, nnessee Valley and the Middle Atlantic

Weather (W): s-sunny, pc-partly cloudy c-cloudy, sh-showers, t-thunderstorms,

| SUN & MC      | and a date |           |
|---------------|------------|-----------|
|               | Sunrise    | Sunset    |
| Wed., Dec. 31 | 7:32 a.m.  | 5:21 p.m. |
| Thu., Jan. 1  | 7:32 a.m.  | 5:22 p.m. |
| Fri., Jan. 2  |            | 5:22 p.m. |
| Sat., Jan. 3  | 7:32 a.m.  | 5:23 p.m. |
| Sun., Jan. 4  | 7:32 a.m.  | 5:24 p.m. |
| Mon., Jan. 5  | 7:32 a.m.  | 5:25 p.m. |
| Tue., Jan. 6  | 7:32 a.m.  | 5:26 p.m. |
|               |            |           |
|               | Moonrise   | Moonset   |
| Wed., Dec. 31 | 12:57 p.m. | 1:12 a.m. |
| Thu., Jan. 1  | 1:23 p.m.  | 2:09 a.m. |
| En lon 0      | 1.51 nm    | 2:07.0 0  |