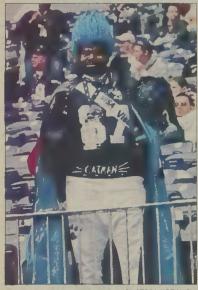

#### SEEN AND HEARD AT SUPER BOWL XXXVIII

Above left: Gregory Good aka Catman at Panthers home games, was named NFL fan of the year, complete with a trip to the Super Bowl. Above right: Singer/actor and Houston native Beyonce Knowles sang "The Star Spangled Banner" before the game. Left: Panthers safety Deon Grant stretches during pregame warmups.