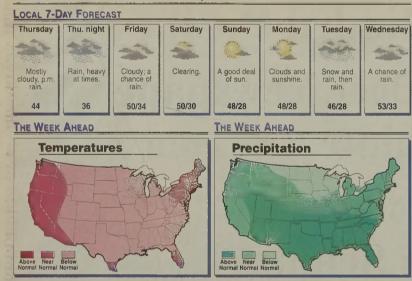

### Forecast for Charlotte, NC

|               | _     | -  |    |        | _  | _        |    | _  | _      |      |    |    |        | -  |    |
|---------------|-------|----|----|--------|----|----------|----|----|--------|------|----|----|--------|----|----|
|               | Today |    | F  | Friday |    | Saturday |    |    | Sunday |      |    | M  | Monday |    |    |
| City          | Hi    | Lo | W  | Hi     | Lo | W        | Hi | Lo | W      | Hi   | Lo | ₩  | Hi     | Lo | W  |
| Atlanta       | 48    | 46 | r  | 56 .   | 38 | С        | 54 | 32 | S      | 48   | 32 | S  | 50     | 30 | рс |
| Boston        | 34    | 20 | S  | 30     | 26 | С        | 34 | 22 | С      | 32   | 20 | pc | 32     | 18 | pc |
| Chicago       | 26    | 20 | sn | 28     | 18 | pc       | 26 | 16 | pc     | 24   | 12 | pc | ,28    | 11 | C  |
| Cleveland     | 30    | 26 | С  | 34     | 22 | C        | 28 | 20 | C      | 22   | 19 | C  | 29     | 16 | С  |
| Denver        | 28    | 13 | sf | 31     | 13 | Ç        | 34 | 15 | рс     | 41   | 15 | С  | 39     | 11 | С  |
| Des Moines    | 22    | 12 | С  | 22     | 9  | С        | 19 | 9  | C      | 25   | 11 | С  | 31     | 9  | С  |
| Detroit       | 26    | 18 | С  | 30     | 18 | sf       | 26 | 14 | pc     | 19   | 17 | С  | 28     | 14 | С  |
| Houston       | 58    | 42 | С  | 50     | 34 | С        | 58 | 34 | S      | 60   | 44 | рс | 60     | 48 | C  |
| Indianapolis  | 34    | 27 | sn | 37     | 20 | С        | 30 | 17 | pc     | 26   | 18 | C  | 33     | 16 | С  |
| Kansas City   | 28    | 15 | С  | 27     | 11 | C        | 23 | 9  | pc     | 32   | 17 | рс | 35     | 13 | С  |
| Los Angeles   | 66    | 48 | S  | 68     | 48 | s        | 66 | 48 | рс     | 68   | 48 | Ş  | 65     | 43 | рс |
| Miami         | 81    | 71 | рс | 83     | 68 | рс       | 80 | 63 | C      | 77   | 62 | рс | 76     | 61 | pc |
| Minn St. Paul | 17    | 7  | С  | 17     | 8  | С        | 17 | 4  | С      | 17   | 8  | C  | 23     | 4  | С  |
| New Orleans   | 71    | 54 | t  | 60     | 40 | C -      | 58 | 43 | ŝ      | 57   | 43 | S  | 60     | 44 | С  |
| New York City | 36    | 27 | рс | 33     | 30 | С        | 39 | 27 | С      | - 34 | 25 | рс | 33     | 22 | рс |
| Omaha         | 22    | 11 | С  | 21     | 6  | С        | 18 | 5  | С      | 25   | 10 | С  | 34     | 9  | С  |
| Phoenix       | 59    | 39 | pc | 64     | 42 | s        | 66 | 44 | рс     | 64   | 44 | рс | 65     | 39 | S  |
| San Francisco | 57    | 44 | рс | . 56   | 44 | С        | 56 | 42 | s      | 58   | 43 | Ş  | 57     | 41 | рс |
| Seattle       | 44    | 35 | рс | 46     | 34 | r        | 45 | 35 | рс     | 46   | 35 | С  | 48     | 33 | pc |
| Washington    | 34    | 30 | рс | 42     | 32 | С        | 44 | 28 | C      | 38   | 26 | рс | 41     | 23 | рс |

HE NATIONAL SU

Unseasonably cold air will cover nuch of the nation during the period. Temperatures from the northern Plains to the Northeast will average degrees below normal. Storms will track across the southern half of the nation. Precipitation will be common in the Southwest, southern Plains and the Southeast. High pressure will help keep the northern Plains dry.