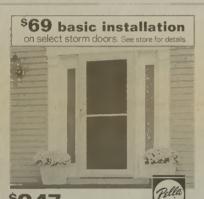

## **Concrete Mix**

- Meets and exceeds ASTM C387
- For building sidewalks, patios, steps floors, and curbs
  •Yields ½ cu. ft.
  #10387

**\$247** 

36" White One-Touch®

Storm Door

•One-Touch ventilation glass panels glide up and down easily with one finger and stay in any position •Full screen included #147627