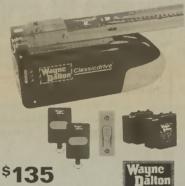

1/2 HP Classic Drive **Garage Door Opener** 

Rolling code security prevents unwanted garage door openings \*Chain drive for smooth operation \*Lifetime motor and 10 year parts warranties #57597

\$4997

52" Lakeside II