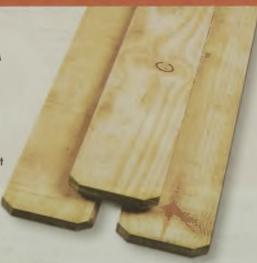

You can do it. We can help.<sup>SM</sup>

\$ 115

5/8"x5-1/2"-6' Pressure Treated Dog-Eared Fence Picket Classic look with added durability. Treated to resist insects, rot and decay. Rough sawn front and back. (169757)