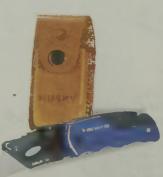

\$ 1 497 Quick Change Folding Lock-Back Knife (354228)

\$897 1-Gallon Thompson's® WaterSeal Clear Multi-Surface Waterproofer (402184)

\$29 was '45" FREE '10 Gift Card"
180° Remote Activated Motion Floodlight
Choose from white or bronze.