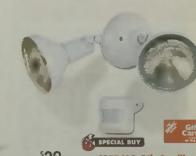

\$ 1 497 Quick Change Folding Lock-Back Knife (354228)

\$897 1-Gallon Thompson's® WaterSeal Clear Multi-Surface Waterproofer (402184)

\$29 was '45" FREE '10 Gift Card"
180° Remote Activated Motion Floodlight
Choose from white or bronze.

(270790)(270808)
\*\*By Mail-in Rebate from 8/11 to 8/17/2005. See store for details.