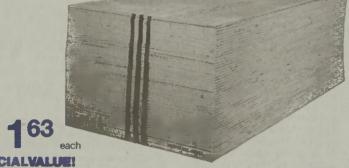

## **Improving Home Improvement**

15/32" x 4' x 8' 3 Pty Sheathing Plywood

·Use for roofs, walls, subfloors whe n used as underlayment

THE BUILD

SPECIAL VALUE!

Double 5" White and Double 4" White Vinyl Siding Lifetime limited factory warranty
 Won't decay, chip, peel or flake