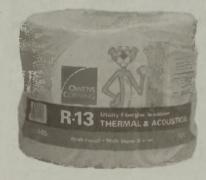

20–30% off All in-stock vinyl siding. See store for details. Price shown reflects percent off.

3-1/2" Thick x 15" Wide Faced

R-13 Insulation •40 sq. ft. roll •Ideal for insulating

exterior walls, or any small project around the house \*Helps control