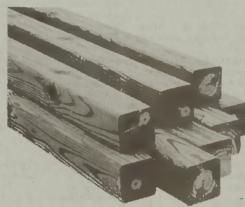

BUY 2 ROLLS GET 1 FREE

SPECIALVALLET

4" x 4" x 8' Top Choice™ **Treated Timber** 

 A special grade, developed by Lowe's, that limits the defects customers don't want \*Each piece is straight, square and smooth, with few surface defects \*Limited lifetime warranty against rot and decay #201596