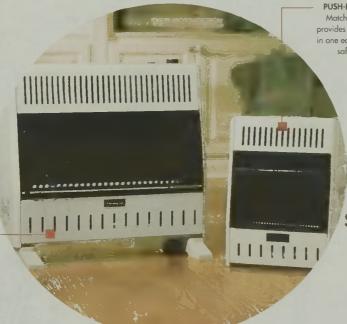

## TREMENDOUS HEAT FROM A UNIT THAT STAYS COOL TO THE TOUCH. NOW THAT'S INNOVATION!

NEW!

**VENT-FREE** 30,000 BTU **BLUE FLAME NATURAL GAS** HEATER

Thermostatically controlled blower. (410930)

## ODS SAFETY-PILOT

Features flame-failure protection and an oxygen detection safety-pilot or ODS. Gas is shut off automatically if oxygen falls below safe levels.

**PUSH-BUTTON IGNITION** 

Matchless ignition system provides immediate start-up in one easy step. Generates safe and reliable heat every time.

> **VENT-FREE** 10.000 BTU **BLUE FLAME**

> > **GAS HEATER** Cool Touch housing. (405468, 544731)