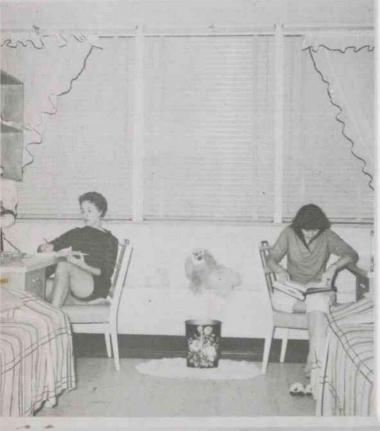

## Scenes in the Girls' Dormitory

Top left: The laundry room where all modern equipment is available for the girls' dainties. Top right: Recreation room, equipped with TV, ping-pong, etc. Center left: Another one of the attractive rooms occupied by the coeds. Center right: The Dean of Women, Mrs. Sybil Grimes, shows the three-in-one utility in her modern and attractive apartment. Lower left: Girls huddle in one of the rooms. Lower right: This a section of the large lounge where dates and visitors are entertained. Only pictures in color could do justice to the decorations that make this dormitory so appealing to the eye.