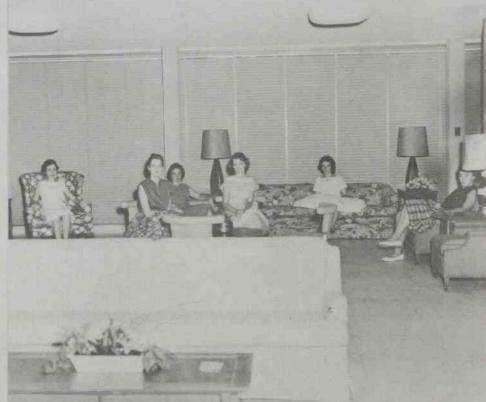

## Scenes in the Girls' Dormitory

Top left: The laundry room where all modern equipment is available for the girls' dainties. Top right: Recreation room, equipped with TV, ping-pong, etc. Center left: Another one of the attractive rooms occupied by the coeds. Center right: The Dean of Women, Mrs. Sybil Grimes, shows the three-in-one utility in her modern and attractive apartment. Lower left: Girls huddle in one of the rooms. Lower right: This a section of the large lounge where dates and visitors are entertained. Only pictures in color could do justice to the decorations that make this dormitory so appealing to the eye.