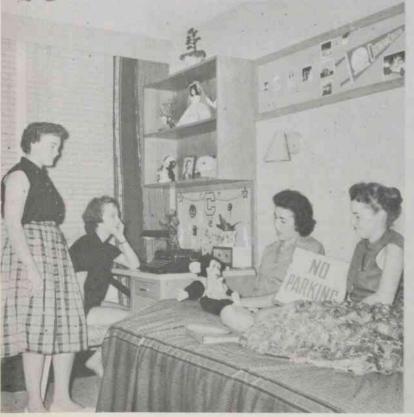

## Scenes in the Girls' Dormitory

Top left: The laundry room where all modern equipment is available for the girls' dainties. Top right: Recreation room, equipped with TV, ping-pong, etc. Center left: Another one of the attractive rooms occupied by the coeds. Center right: The Dean of Women, Mrs. Sybil Grimes, shows the three-in-one utility in her modern and attractive apartment. Lower left: Girls huddle in one of the rooms. Lower right: This a section of the large lounge where dates and visitors are entertained. Only pictures in color could do justice to the decorations that make this dormitory so appealing to the eye.