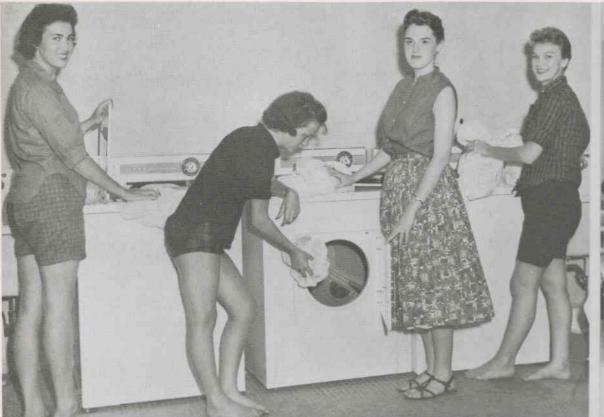

## Scenes in the Girls' Dormitory

Top left: The laundry room where all modern equipment is available for the girls' dainties. Top right: Recreation room, equipped with TV, ping-pong, etc. Center left: Another one of the attractive rooms occupied by the coeds. Center right: The Dean of Women, Mrs. Sybil Grimes, shows the three-in-one utility in her modern and attractive apartment. Lower left: Girls huddle in one of the rooms. Lower right: This a section of the large lounge where dates and visitors are entertained. Only pictures in color could do justice to the decorations that make this dormitory so appealing to the eye.