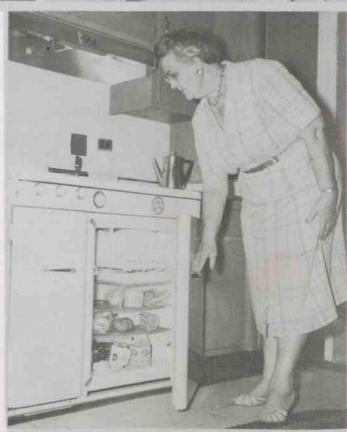

## Scenes in the Girls' Dormitory

Top left: The laundry room where all modern equipment is available for the girls' dainties. Top right: Recreation room, equipped with TV, ping-pong, etc. Center left: Another one of the attractive rooms occupied by the coeds. Center right: The Dean of Women, Mrs. Sybil Grimes, shows the three-in-one utility in her modern and attractive apartment. Lower left: Girls huddle in one of the rooms. Lower right: This a section of the large lounge where dates and visitors are entertained. Only pictures in color could do justice to the decorations that make this dormitory so appealing to the eye.