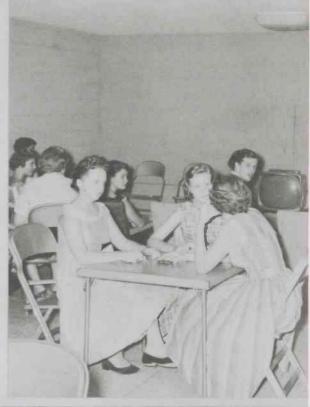

## Scenes in the Girls' Dormitory

Top left: The laundry room where all modern equipment is available for the girls' dainties. Top right: Recreation room, equipped with TV, ping-pong, etc. Center left: Another one of the attractive rooms occupied by the coeds. Center right: The Dean of Women, Mrs. Sybil Grimes, shows the three-in-one utility in her modern and attractive apartment. Lower left: Girls huddle in one of the rooms. Lower right: This a section of the large lounge where dates and visitors are entertained. Only pictures in color could do justice to the decorations that make this dormitory so appealing to the eye.