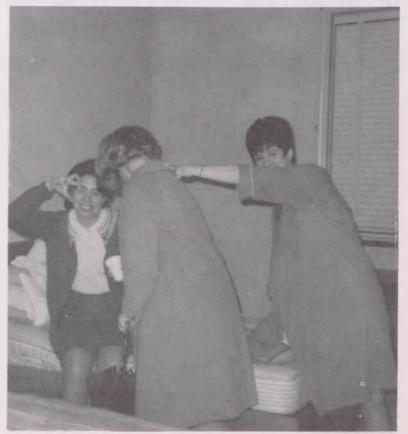

## Chowan coeds are always neat

HELPING EACH OTHER straighten their room at the Wake Forest conference center are Linda Ryland, Ellen Jones and Leah Pittman.

No matter how big a mess they make!

BACK IN OUR ROOM AT CHOWAN, after an inspiring Missions Conference, with "Inky" continuing to hide behind me, we settle into regular study routines . . .