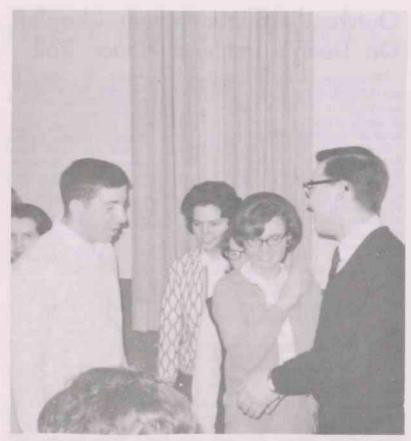

REFUSING TO BE AMUSED as Herman turns his humor (?) in lunch line on us are Professor Annette Jordan, Greg Thomas, Judy Winborne, Julia Carpenter (hiding behind me) and your witty daughter.