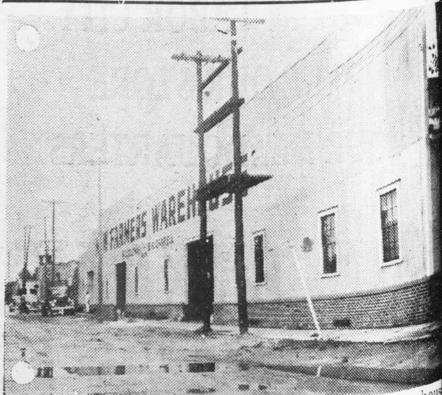

## The New Farmers Warehouse Tabor City, N. C.

NO BETTER WAREHOUSE ANYWHERE! LARGEST AND BEST LIGHTED! ALL DAY SALES

For Two Years We Have Been The Market LEADER—THERE MUST BE A REASON! **BRING US YOUR NEXT LOAD** AND BE CONVINCED!

NEW FARMERS WAREHOUSE

MODERN—Newest and most modern warehold Tabor City is the New Farmers, which is operated Alton Garrell and Roscoe Coleman.