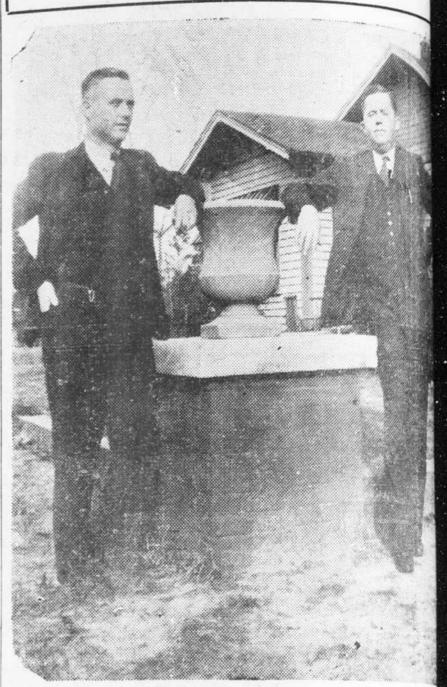

Roscoe Coleman Alton Garrell **Proprietors** 

TOBACCONISTS-Roscoe Coleman left, and Garrell, right, together with a well-trained corps bacco warehousemen, are in charge of the New Far Warehouse. This house is the newest and most me in town, and the tobacco farmers have been highly ed with the prices paid them there this season,

NEW FARMERS WAREHOUSE

MODERN—Newest and most modern warehold Tabor City is the New Farmers, which is operated Alton Garrell and Roscoe Coleman.