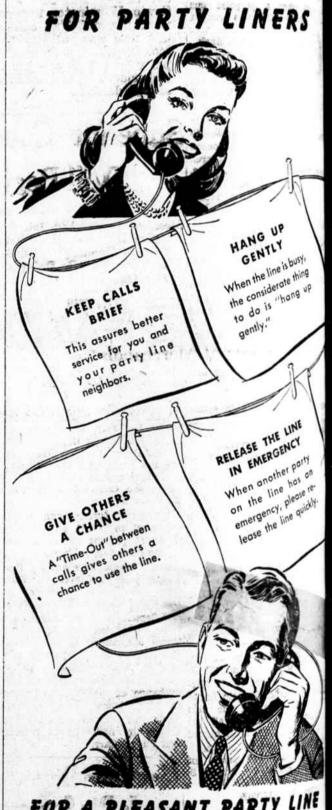

steel navy table on which anese representatives signer ridge has placed a bronze

REMINDERS

Southern Bell Telephone & Telegraph Company