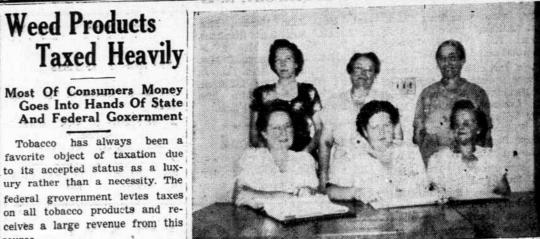

#### PEACHES, APPLES

And All Kinds Of

PRODUCE

ALSO - TOBACCO GRADING STICKS

THE STATE PORT PILOT, SOUTHPORT, N. C.

These taxes are paid by the Shown above are the incoming and outgoing officers for Columbus County Home Demonstration Council. From left to right, stand- tion. manufacturer of tobacco products, but the growers are indirectly afing, incoming officers are: Mrs. Gertrude Thompson of Mishop Springs, treasurer; Mrs. Reno Frink of Hallsboro, president; Mrs. J. fected. Tobacco growers have al-A. Wyche of Hallsboro, historian. From left to right, seated, outways had a vital interest in taxgoing officers are: Mrs. John Boone of Whiteville, treasurer; Mrs. ation of manufacturers because ex-Edison Herrin of Bolton, secretary; Mrs. H. H. Bullock of Cerro cessive taxation greatly reduces the use of tobacco and directly Gordo, president. Not shown are Mrs. U. T. Mincey of Tabor City, incoming secretary; Mrs. R. L. Randall of Lebanon, incoming vice restricts the market for leaf topresident; Mrs. J. L. Minton of Fair Bluff, outgoing vice president.