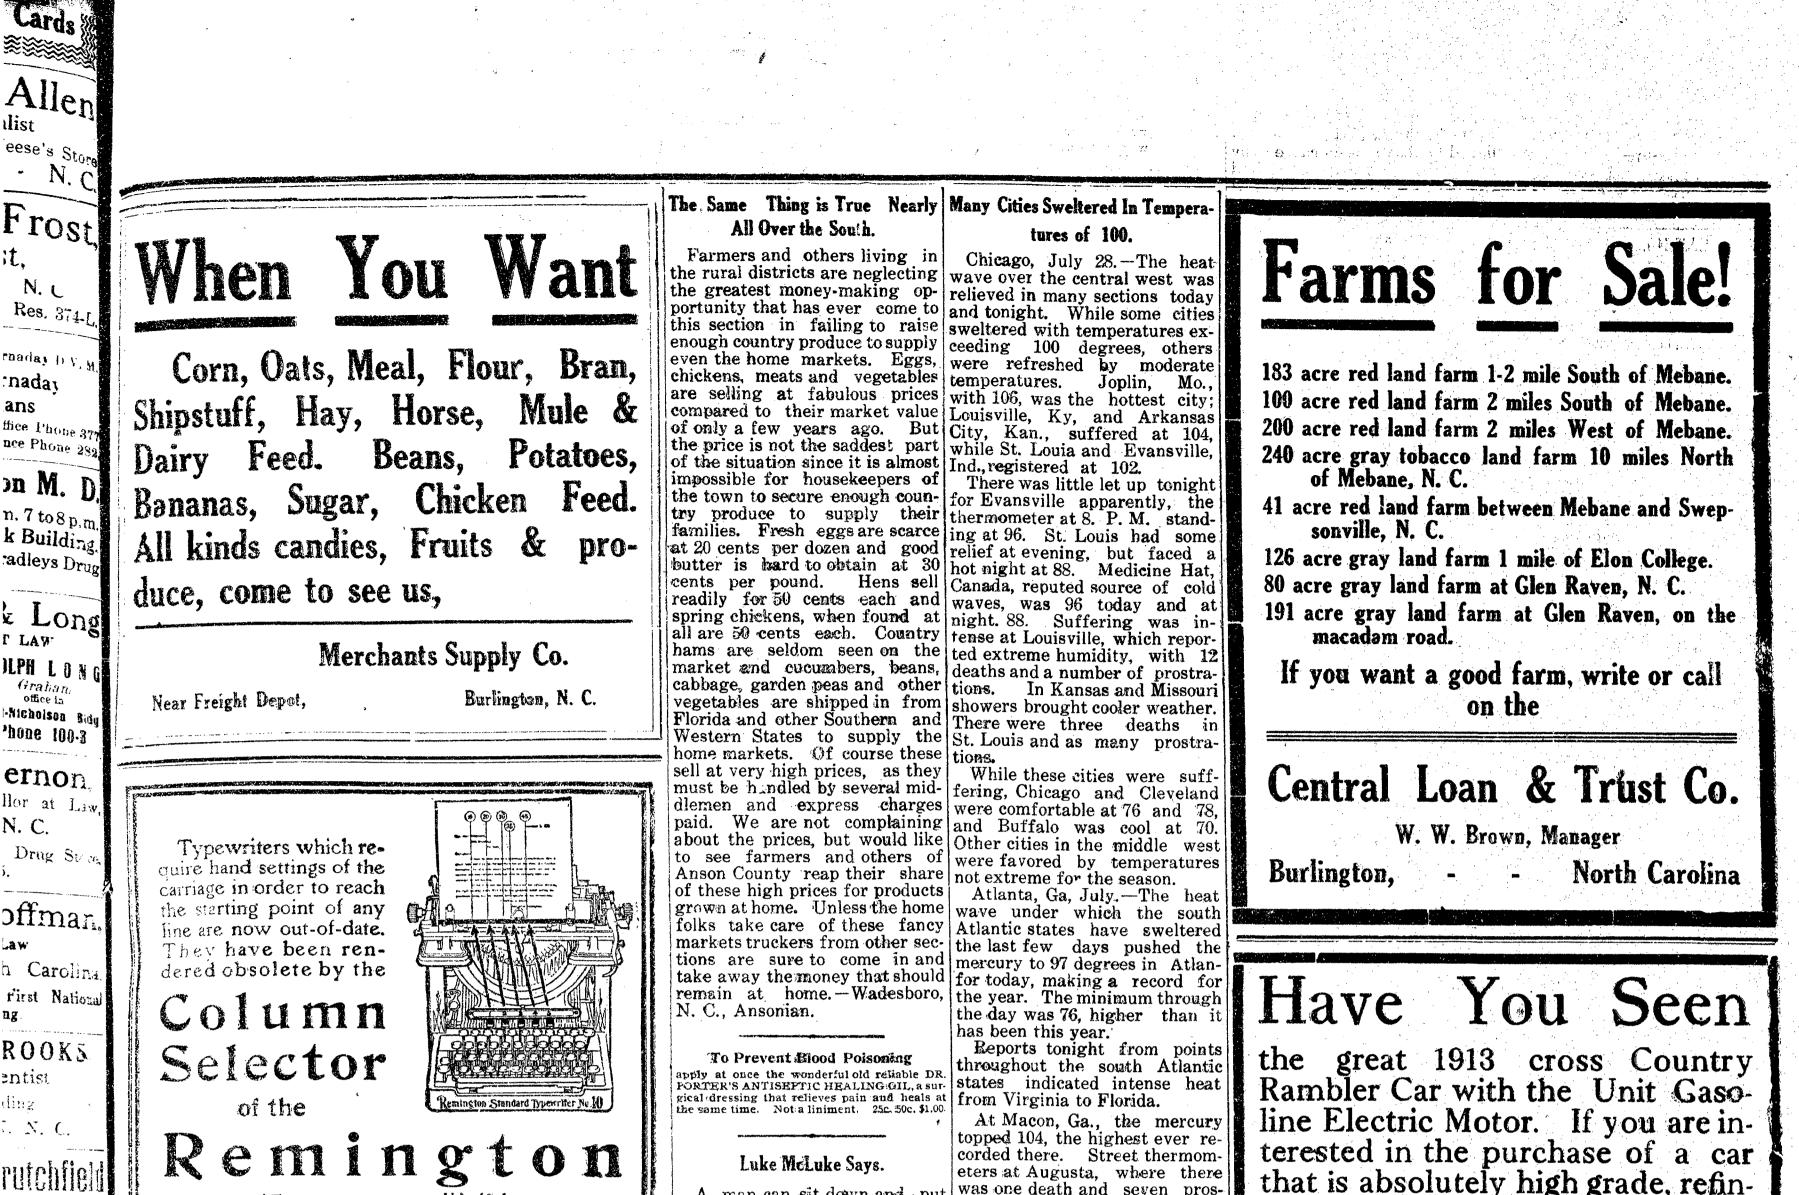

of Roanoke. except Suaille and local

Vinston-Salen M., 1:55 P. M. n for Roxbos aburg 7:00 a. excent Sunday Traff Mgr. 14. AXT.

nen and

EVERY.

Typewriter Model 10

The Column Selector of the Model 10 Remington selects the exact point in each line where the writing is to begin-not by a step to step movement of the carriage-not by tedious hand adjustmentsbut by the automatic response of the carriage to the pressure of a single key.

In ordinary letter writing, the position for writing the date, the address, the first line of each paragraph, "Yours truly," and addressing the envelopes is reached instantly, the hands of the operator never leaving the keyboard.

The time saving? Figured on the basis of the operator's wages, it amounts to enough in a short time to pay for the machine.

Send for our illustrated booklet describing the many fator saving features of the Remington Visible Models Remington Typewriter Company 610 E. Main St., Richmond. Va.