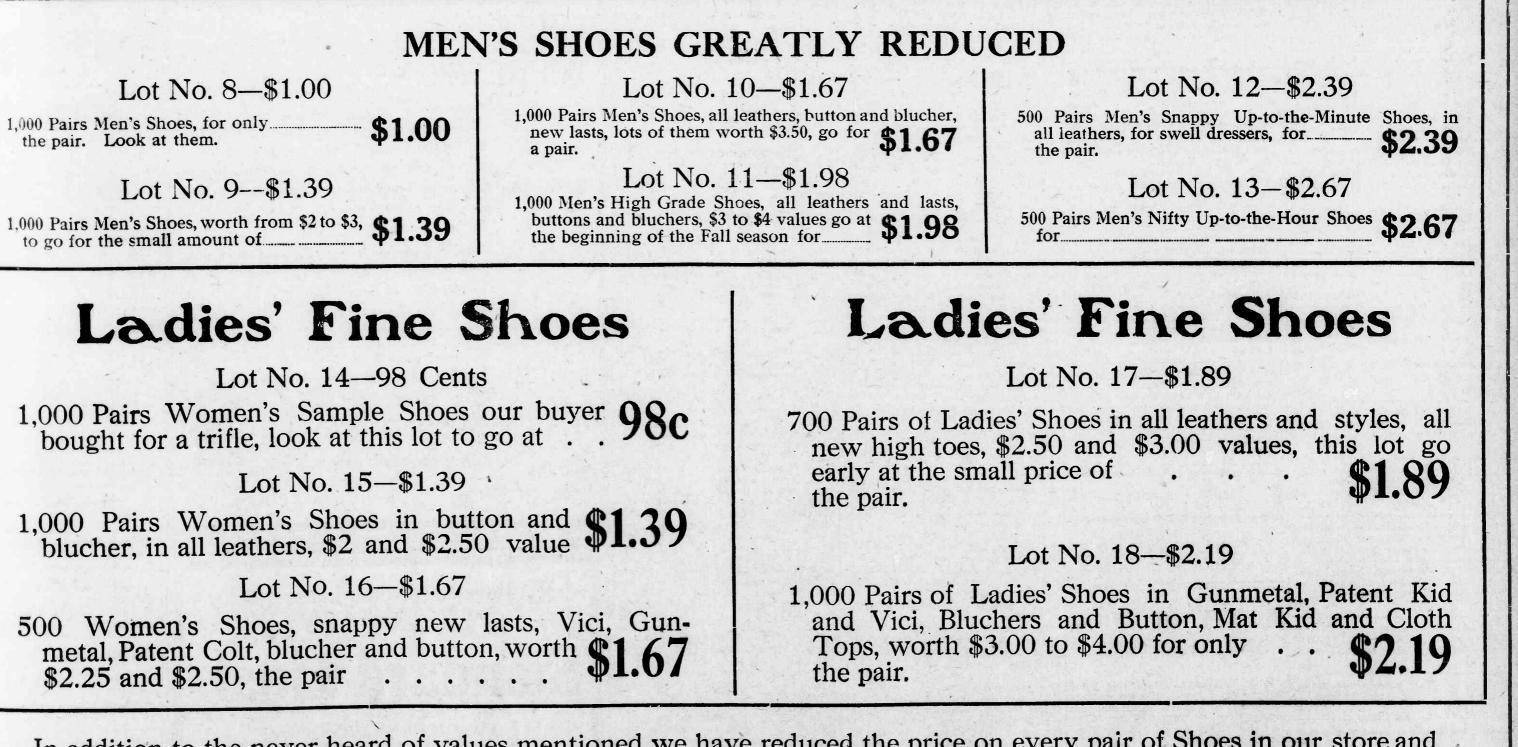

|                                                                                                                          | MISSES' AND CH                                                                                                         | HILDREN'S SHOES                                                                                                                                              |                                                                                                                        |
|--------------------------------------------------------------------------------------------------------------------------|------------------------------------------------------------------------------------------------------------------------|--------------------------------------------------------------------------------------------------------------------------------------------------------------|------------------------------------------------------------------------------------------------------------------------|
| Lot No. 1—39c<br>500 Pairs Children's Shoes, sizes 2 to 5, reg-<br>ular 75c to 50c values, go at <b>39c</b><br>the pair. | Lot No. 2-48c<br>500 Pair Children's Shoes, 5 to 8 sizes, reg-<br>ular \$1.00 to \$1.25 values, go at 49c<br>the pair. | Lot No. 3-89c<br>500 Pairs Children's 8 to 12, run both lace<br>and button, values up to \$1.25 and \$1.50,<br>go in sale for the small amount of <b>89c</b> | Lot No. 4-98c<br>500 Pairs Misses' Shoes, both lace and butto<br>12 to 2 sizes, \$1.50 to \$2.00 values<br>to go at 98 |
| You can get a                                                                                                            | ll your School Shoes here. Do                                                                                          | on't wait, come early while your                                                                                                                             | sizes are here.                                                                                                        |

at Hotel. 5-gallon lots. whothe or at R.

RE, Proprietor.

twice the money, at \_\_\_\_\_\_ \$1.00

button and blucher, regular \$2 value to go \$1.39

and lace, sizes 1 to 5 1-2, worth \$2.50 to \$3, \$1.67 all up-to-date lasts, the pair\_\_\_\_\_\_

In addition to the never heard of values mentioned we have reduced the price on every pair of Shoes in our store and you can shoe your entire family for almost nothing. Watch this store from now until Christmas.