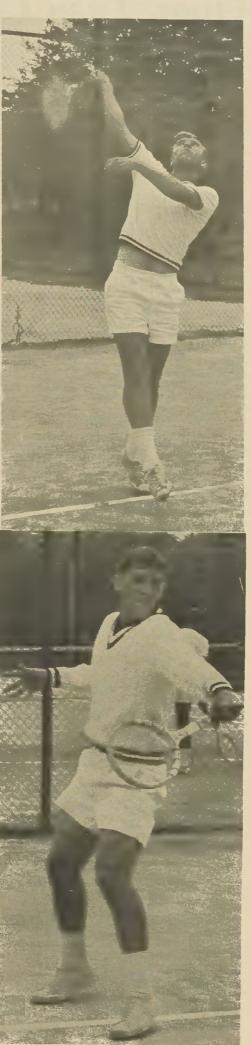

# You Just Have To Hold Your Mouth Right In Tennis

These members of the tennis team show how to scare their opponents into submission. They make faces at them in order to throw them of guard. At upper left, Ron Payne dares his opponent to return the Art Meyer, lower left, does a little ballet as he backhands the Spencer Edwards, lower right, seems to have lost the ball momentarily. All photos by Fred Jordan.