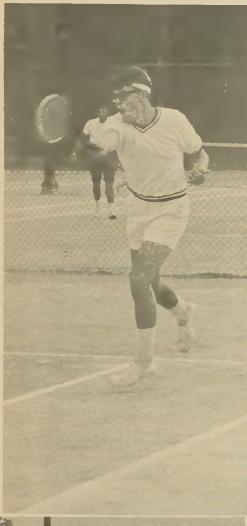

# You Just Have To Hold Your Mouth Right In Tennis

These members of the tennis team show how to scare their opponents into submission. They make faces at them in order to throw them of guard. At upper left, Ron Payne dares his opponent to return the Art Meyer, lower left, does a little ballet as he backhands the Spencer Edwards, lower right, seems to have lost the ball momentarily. All photos by Fred Jordan.