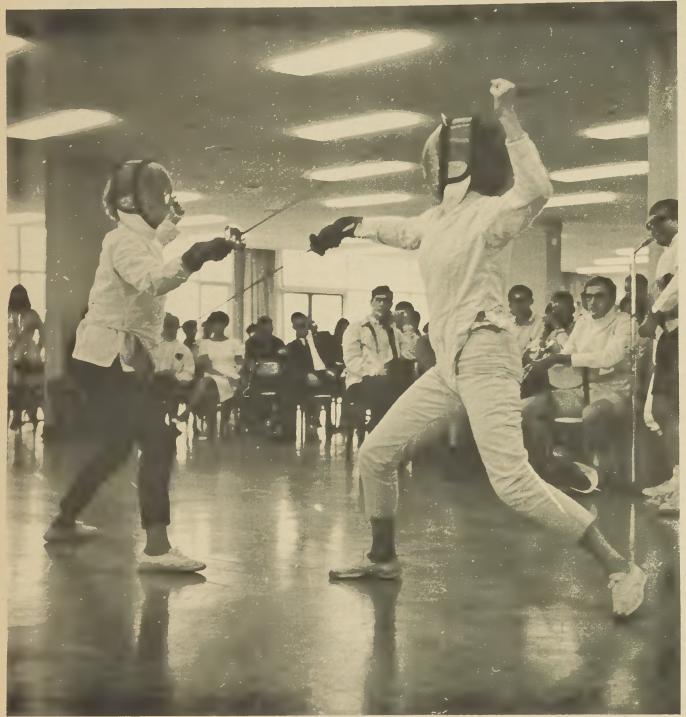

## Onlookers Observe Thrust And Parry

Two masked marvels flail away at each other in the fencing demonstration given last Wednesday. Picture by Frank Coley. ine Amber House

RASCAL HOUSE

2400 North Tryon Street Dining and Dancing RECORD CITY 105 W. Trade St. On The Square CATERING TO COLLEGE TASTES