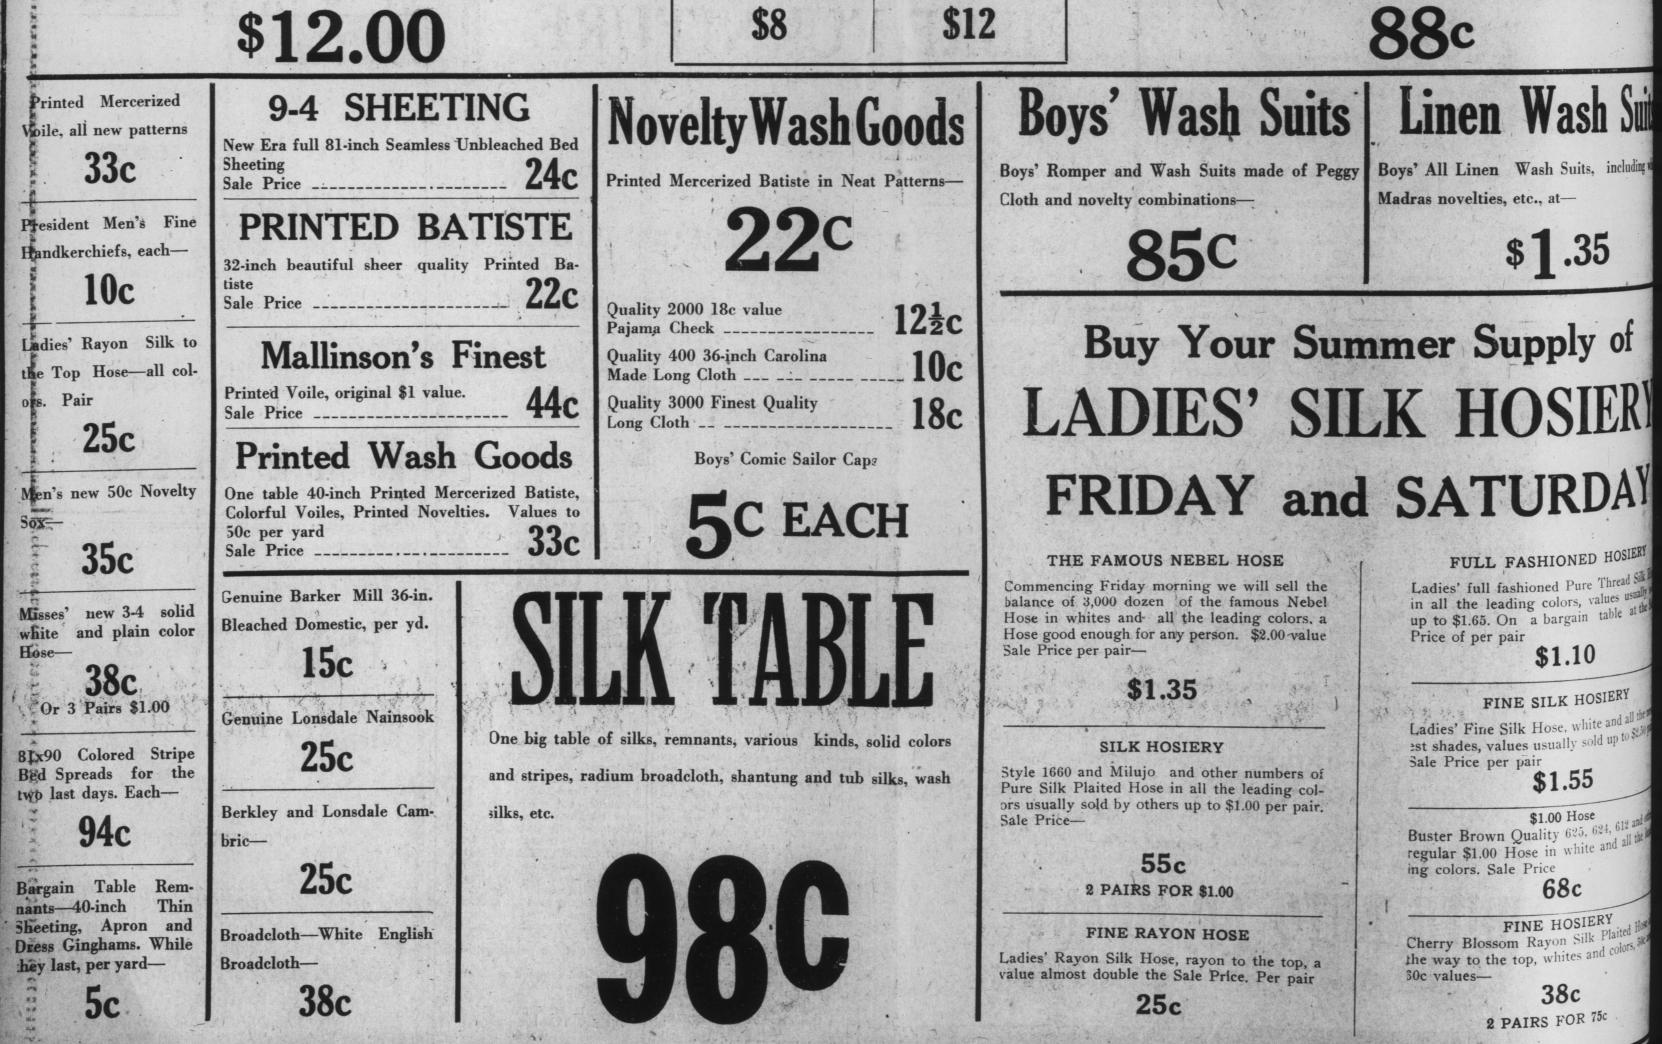

## Thursday, In EFIRD'S PRE-INVENTORY SAL Begins Friday, July 22nd, And Continue Through July 30th

PAGE SIX

THE CONCORD TIMES

Women's Ready-to-Wear Racks to be Cleared in this Pre-Inv entory Sale, Regard. less. We are Determined not to carry them over. So the Prices has been made Accordingly.

Crepe de Chine and Satin De Chine Big lot of ladies' Wash Dresses, \$1.50 WASH DRESSR Silk Dresses in all the new Spring Shades. Values in the lot up to Dresses. Real snappy up-to-the-Ladies' Printed Broadclotha Special lot of Palm Beach, 37.50. July Clearance atvalues to \$2.50, July Clearance minute models and colors-\$10.00 ties and Batiste Dresses. Fine, values. uly Clearance atof new patterns at-Mohair, and Tropical Worsted \$3.90 \$7.00 \$1.85 88c Suits. **\$18.50** Fine Silk Dresses To move them out quick we Summer Silk And Voile Dresse will seel them for just \$2.00. The real bargain of the season: One lot of silk dresses in every new weave and Summer Silk and Voile Dresses in just the right colors. Some in the lot worth color. Real \$18.50 values, to close quick at one price LIGHT WEIGHT COATS ble this price. July Clearance Price -\$10.00 \$2.69 **Big Values! \$25 Value Silk Dresses** How about a nice Light Weight Coat for that Children's Fine Summer Dress vacation to the mountains or seashore? \$18.50 to \$25.00 One rack of the very best Silk Dresses in the lot, are valued at \$25.00. They must We are selling \$14.50 Printed Broadcloth, Batiste, and many other desirable weaves, July Clearance to \$16.50 Coats at-Coats in this sale at-sold July Clearance Price