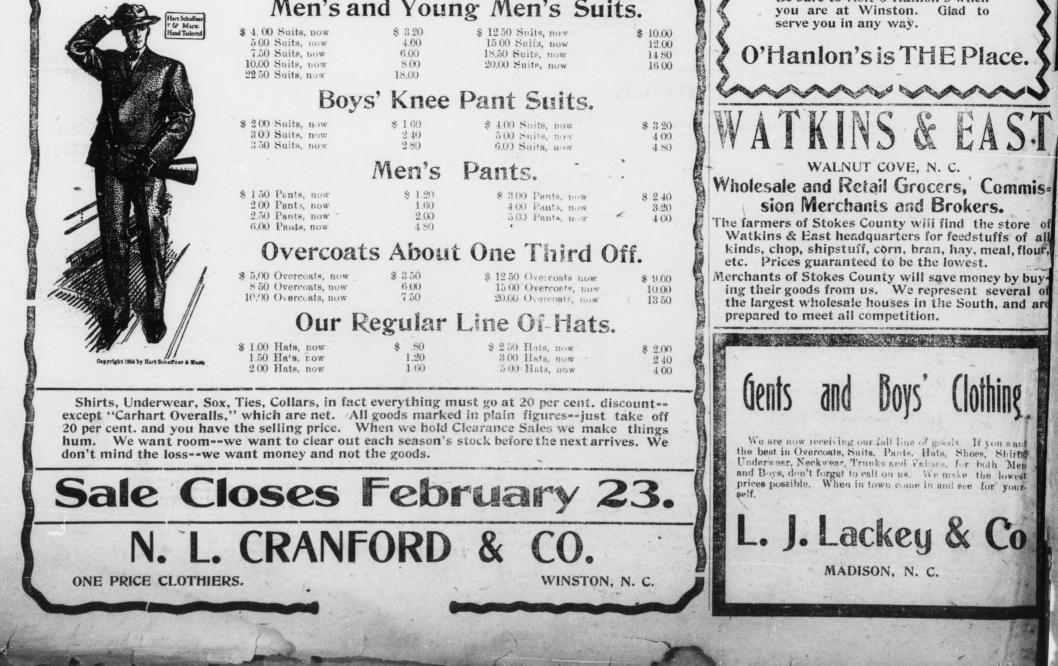

## IW Men's and Young Men's Suits At HALF

miss this lot.

we now put on sale at 20 per cent. discount.

| Men's and | Young | Men's | Suits. |
|-----------|-------|-------|--------|
|-----------|-------|-------|--------|

| \$ 12.50 Suits, |
|-----------------|
| 15.00 Suifs,    |
| 18.50 Suits,    |
| 20.00 Suits,    |
|                 |

atn

cor in

pan Th

atn woo the

bei env con and uen

pro

com cart