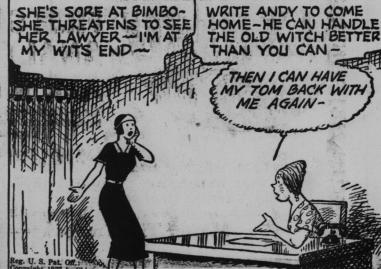

in the room in which the pa-tient sleeps and in the skin or rubbed into a small scratch in the skin or rubbed into a small scratch in the skin a reaction will occur the room in wherever the pollen to which the which he works. victim is sensitive is placed. They For many will also produce an attack of hay people, how-ever, neither into the nose. In this way, the of these are exact plant which is responsible

teasible. Those who have to for the hay fever in a given person be outdoors a good deal of the day can be detected.

branes involved. This treatment The theory on which it works must be begun early, several has to do with the fundamental weeks or months before the sea-

about 7 to 10 per cent of the en- and small doses of vacciner must be taken all year round in order to

THE MOVIES