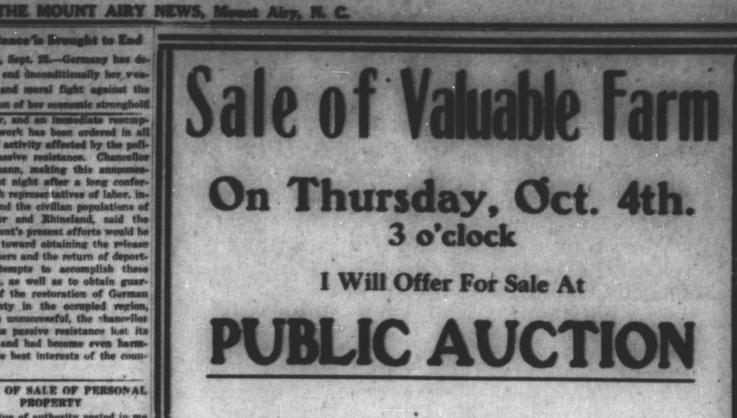

ance is Brought to End

<text><text><text><text><text><text>

W. W. Christian, Trustee

SAY HIGHLAND PAR

On the premises, the farm of Rev. T. H. King, near White Sulphur, 4 miles from Mount Airy, consisting of two tracts. 73 acres more or less in one tract. 18 acres more or less in another tract. Good dwelling, good feed barn, three tobacco barns with a basement and other buildings on the premises. Stock, tools, and feed to be sold with the land.

## Liberal Terms Good Tobacco and Grain Farm J. H. FOLGER This Sept. 25, 1923 Acting for T. H. King

AY HIGHLAND PARK

Highland Park Lots In Demand

So Great Is the Demand Being Made on Us For Lots in Highland Park that We are Going to Hold another