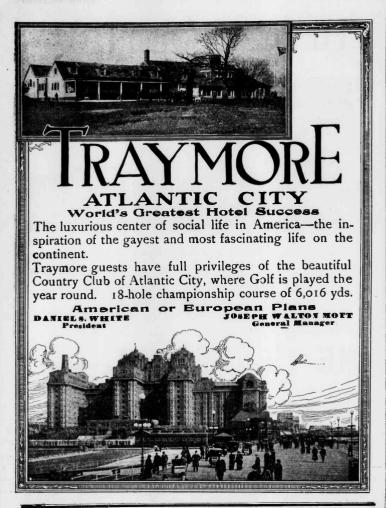

## THE Greenbrier

WHITE SULPHUR SPRINGS
West Virginia

The fame of White Sulphur Springs was based originally on its wonderful medicinal baths. But today distinction as a golf center is added to its fame as a Spa.

The 18-hole championship course of 6250 yards lies in a valley flanked by beautiful mountains. The splendid 9-hole course is attractive to those



## THE JEFFERSON

THE MOST MAGNIFICENT HOTEL IN THE SOUTH
RICHMOND, VIRGINIA



1 The many points of historic interest in, and around the City, and its central ocation make Richmond a very desirable stop-over point for tourists.

Eighteen Hole Golf Club of Country Club of Virginia Nearby (Rooms single and en suite, with and without baths. Turkish and Roman Buths Svery comfort for the teurist, every convenience for the traveling ma