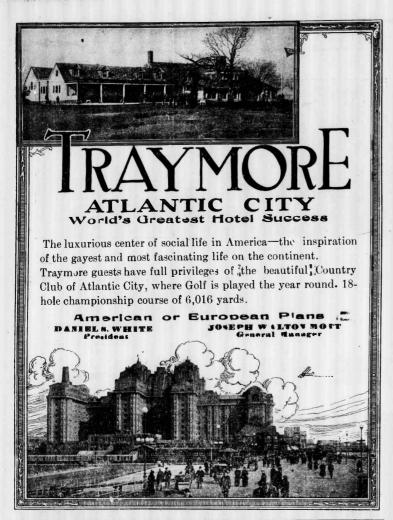

## THE Greenbrier

WHITE SULPHUR SPRINGS West Virginia

The fame of White Sulphur Springs was based originally on its wonderful medicinal baths. But today distinction as a golf center is added to its fame as a Spa.

The 18-hole championship course of 6250 yards lies in a valley flanked by beautiful mountains. The splendid 9-hole course is attractive to those