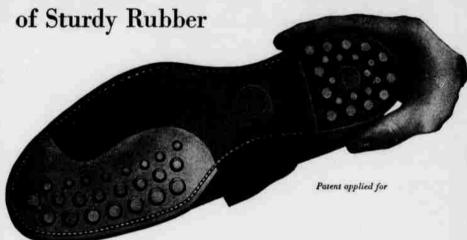

## Makes the Most Practical Golf Shoe

The truncated cones on the sole are positioned precisely where the stance comes—under the ball of the foot.

These cones prevent slipping. They grip the soil. They never tear the turf or green.

Lighter than ordinary "spiked" shoes, they're thoroughly comfortable. Sewn to leather, Steady Man Soles and Heels do not "draw" the feet.

Unnecessary to change shoes for luncheon or between games. They do not disfigure rugs or floor.