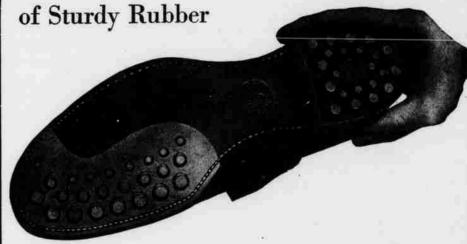

## Makes the Most Practical Golf Shoe

The truncated cones on the sole are positioned precisely where the stance comes—under the ball of the foot.

These cones prevent slipping. They grip the soil. They never tear the turf or green.

Lighter than ordinary "spiked" shoes, they're thoroughly comfortable. Sewn to leather, Steady Man Soles and Heels do not "draw" the feet.

Unnecessary to change shoes for luncheon or between games. They do not disfigure rugs or floor.