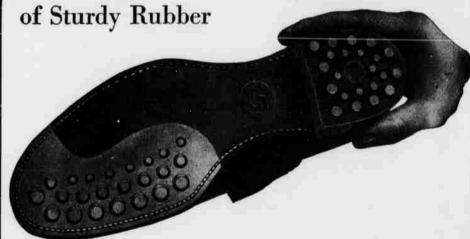

## Makes the Most Practical Golf Shoe

The truncated cones on the sole are positioned precisely where the stance comes-under the ball of the foot.

These cones prevent slipping. They grip the soil. They never tear the turf or green.

Lighter than ordinary "spiked" shoes, they're thoroughly comfortable. Sewn to leather, Steady Man Soles and Heels do not "draw" the feet.

Unnecessary to change shoes for luncheon or between games. They do not disfigure rugs or