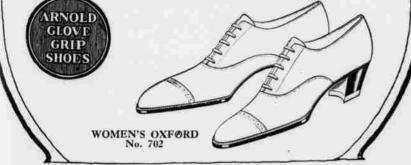

Illustrated above is the Stanton for men, an oxford with exceedingly good lines. Made in the much-wanted rich shade of brown calf.

Below is model 702 for women that interprets the newest style tendencies for spring. The leather is brown kid of very fine quality.