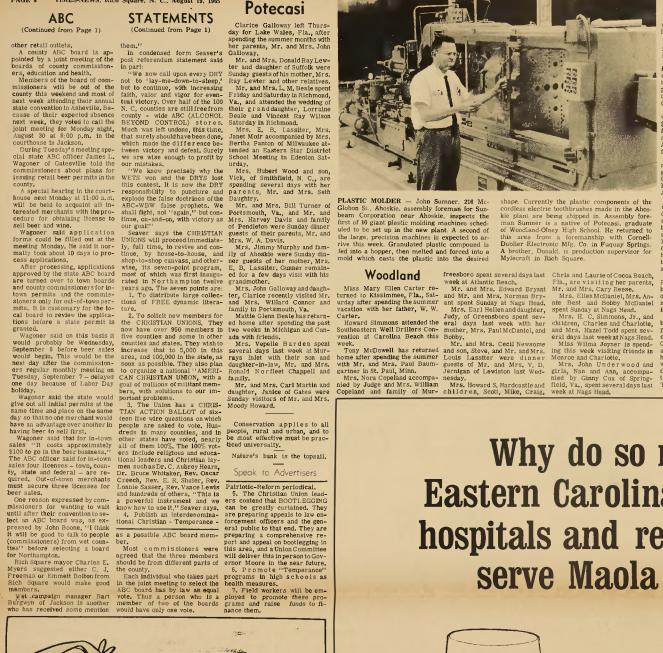

### **ABC**

## **STATEMENTS**

## **Potecasi**

Clarice Galloway left Thurs-iay for Lake Wales, Fla., after spending the summer months with her parents, Mr. and Mrs. John Salloway