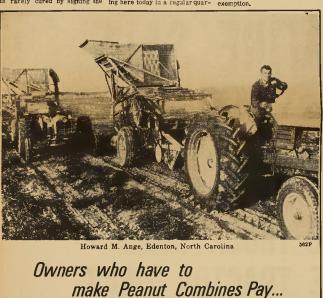

Mr. Ange has two Long peanut combines and 17 Long drying wagons. He grows 80 acres of peanuts and harvests approximately 600 acres for others on a custom basis.

### LONG PEANUT COMBINES Can Be More Profitable For You, Too!

Whether you are a custom operator or a grower you will find that Long peanut combines will pay off with extra money and peanuts. Long's proved record of lower upkeep means less down time and more harvesting time. Sometimes this can be the difference between profit and loss when you have to harvest in a hurry due to