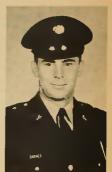

### Gaston Blanks Davie, 19-0

ROANOKE RAPIDS - Gaston spoiled William R. Davie's home-coming here Friday night, swatting the Blue Devils to the tune of 19-0.

ON LEAVE - Specialist 4/C Stanley H. Barnes, son of Mr.