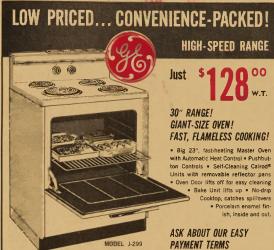

FLOOR SAMPLES! **CLOSE OUTS! DEMONSTRATORS!** 



WHILE THEY LAST!

# The





### "Sunshine Special"

- Cheery, Sunshine Yel-low color
- High Air Flow For Quick, Safe Drying.
  240-Volt Operation.
  Fluff Cycle.
  Safety Start Switch.
  Big Capacity Lint Trap.

\$8800

1-G.E. Automatic WOODTONE BROWN

Built-In Oven

TO FIRST CUSTOMER TO COME IN WITH THIS AD

# TWO DOOR CONVENIENCE ... ONLY 28" WIDE!



\$188°°

П R

# **DEFROSTING!**



**Frost Never Forms** in this brand-new General Electric

- Giant Zero-Degree Freezer holds up to 147 lbs. of frozen foods, juice can rack, ice cream shelf
- Ice Compartment for Fast Freezing—2 Mini-Cube Ice Trays
- Twin porcelain enamel vegetable bins
- Mobile Cold for ideal food temperatures
- Coppertone, Mix-or-Match

**\*268**°°

Wash up to 14-pound heavy fabric loads-truly clean!



00.00

Packs 5000 B.T.U.'s of cooling po