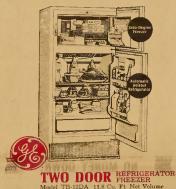

# TWO DOOR CONVENIENCE ... ONLY 28" WIDE!

\$188°°

П R

of food! • Offers convenient upright storage!

Built to G-E Standards!