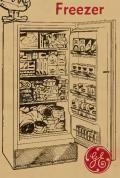

# **DEFROSTING!**

**Frost Never Forms** in this brand-new General Electric

- Giant Zero-Degree Freezer holds up to 147 lbs. of frozen foods, juice can rack, ice cream shelf
- Ice Compartment for Fast Freezing—2 Mini-Cube Ice Trays
- Twin porcelain enamel vegetable bins
- Mobile Cold for ideal food temperatures
- Coppertone, Mix-or-Match

**\*268**°°

Wash up to 14-pound heavy fabric loads-truly clean!

00.00

Packs 5000 B.T.U.'s of cooling po

New G-E Thinette **Bedroom Air Conditioner** 

\$118°° Easy Terms

Installs Instantly. Lightweight with built-in side-closure panels for quick, do-it-yourself installs tion. Enjoy cool sleep tonight!

of food! • Offers convenient upright storage!

Built to G-E Standards!