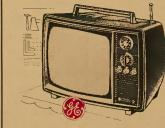

# TABLE MODEL TV

- All-channel VHF-UHF receptron with the new Tandem-lite "82" illuminated tuning system featuring the exclusive "410" permatronic transistor tuner.
- Automatic brightness control adjusts contrast and brightness to room light for best picture.
- Front controls and front sound easy to see ... easy to use ... easy to hear.

\$178°°

EASY TERMS!