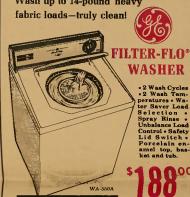

**\*268**°°

Wash up to 14-pound heavy fabric loads-truly clean!

00.00

Packs 5000 B.T.U.'s of cooling po

New G-E Thinette **Bedroom Air Conditioner** 

\$118°° Easy Terms

Installs Instantly. Lightweight with built-in side-closure panels for quick, do-it-yourself installs tion. Enjoy cool sleep tonight!