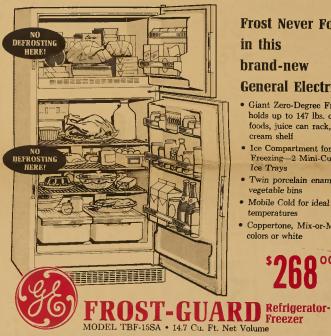

# **DEFROSTING!**

**Frost Never Forms** in this brand-new General Electric

- Giant Zero-Degree Freezer holds up to 147 lbs. of frozen foods, juice can rack, ice cream shelf
- Ice Compartment for Fast Freezing—2 Mini-Cube Ice Trays
- Twin porcelain enamel vegetable bins
- Mobile Cold for ideal food temperatures
- Coppertone, Mix-or-Match

**\*268**°°

Wash up to 14-pound heavy fabric loads-truly clean!

00.00

Packs 5000 B.T.U.'s of cooling po

New G-E Thinette **Bedroom Air Conditioner** 

\$118°° Easy Terms

Installs Instantly. Lightweight with built-in side-closure panels for quick, do-it-yourself installs tion. Enjoy cool sleep tonight!