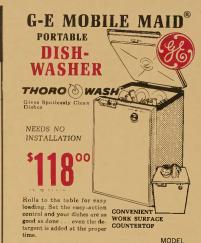

**\*268**°°

Wash up to 14-pound heavy fabric loads-truly clean!

00.00

Packs 5000 B.T.U.'s of cooling po

New G-E Thinette **Bedroom Air Conditioner** 

\$118°° Easy Terms

Installs Instantly. Lightweight with built-in side-closure panels for quick, do-it-yourself installs tion. Enjoy cool sleep tonight!