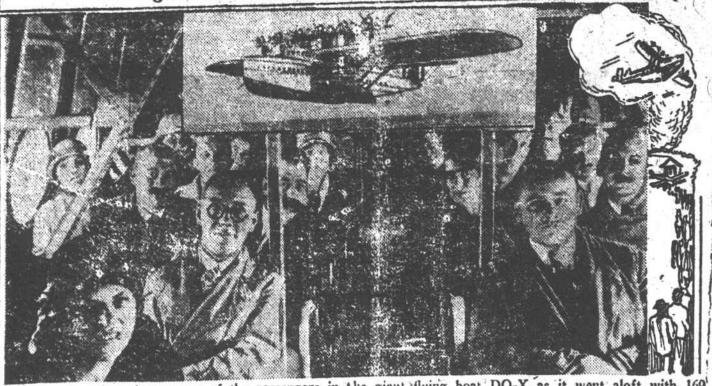

Interior view shows some of the passengers in the giant flying boat DO-X as it went aloft with 169 passengers for an hour's flight over Lake Geneva, Switzerland. The outside of the giant boat is also shown in this photo. The 12-motored craft broke all records for carrying capacity when it lifted a load estimated