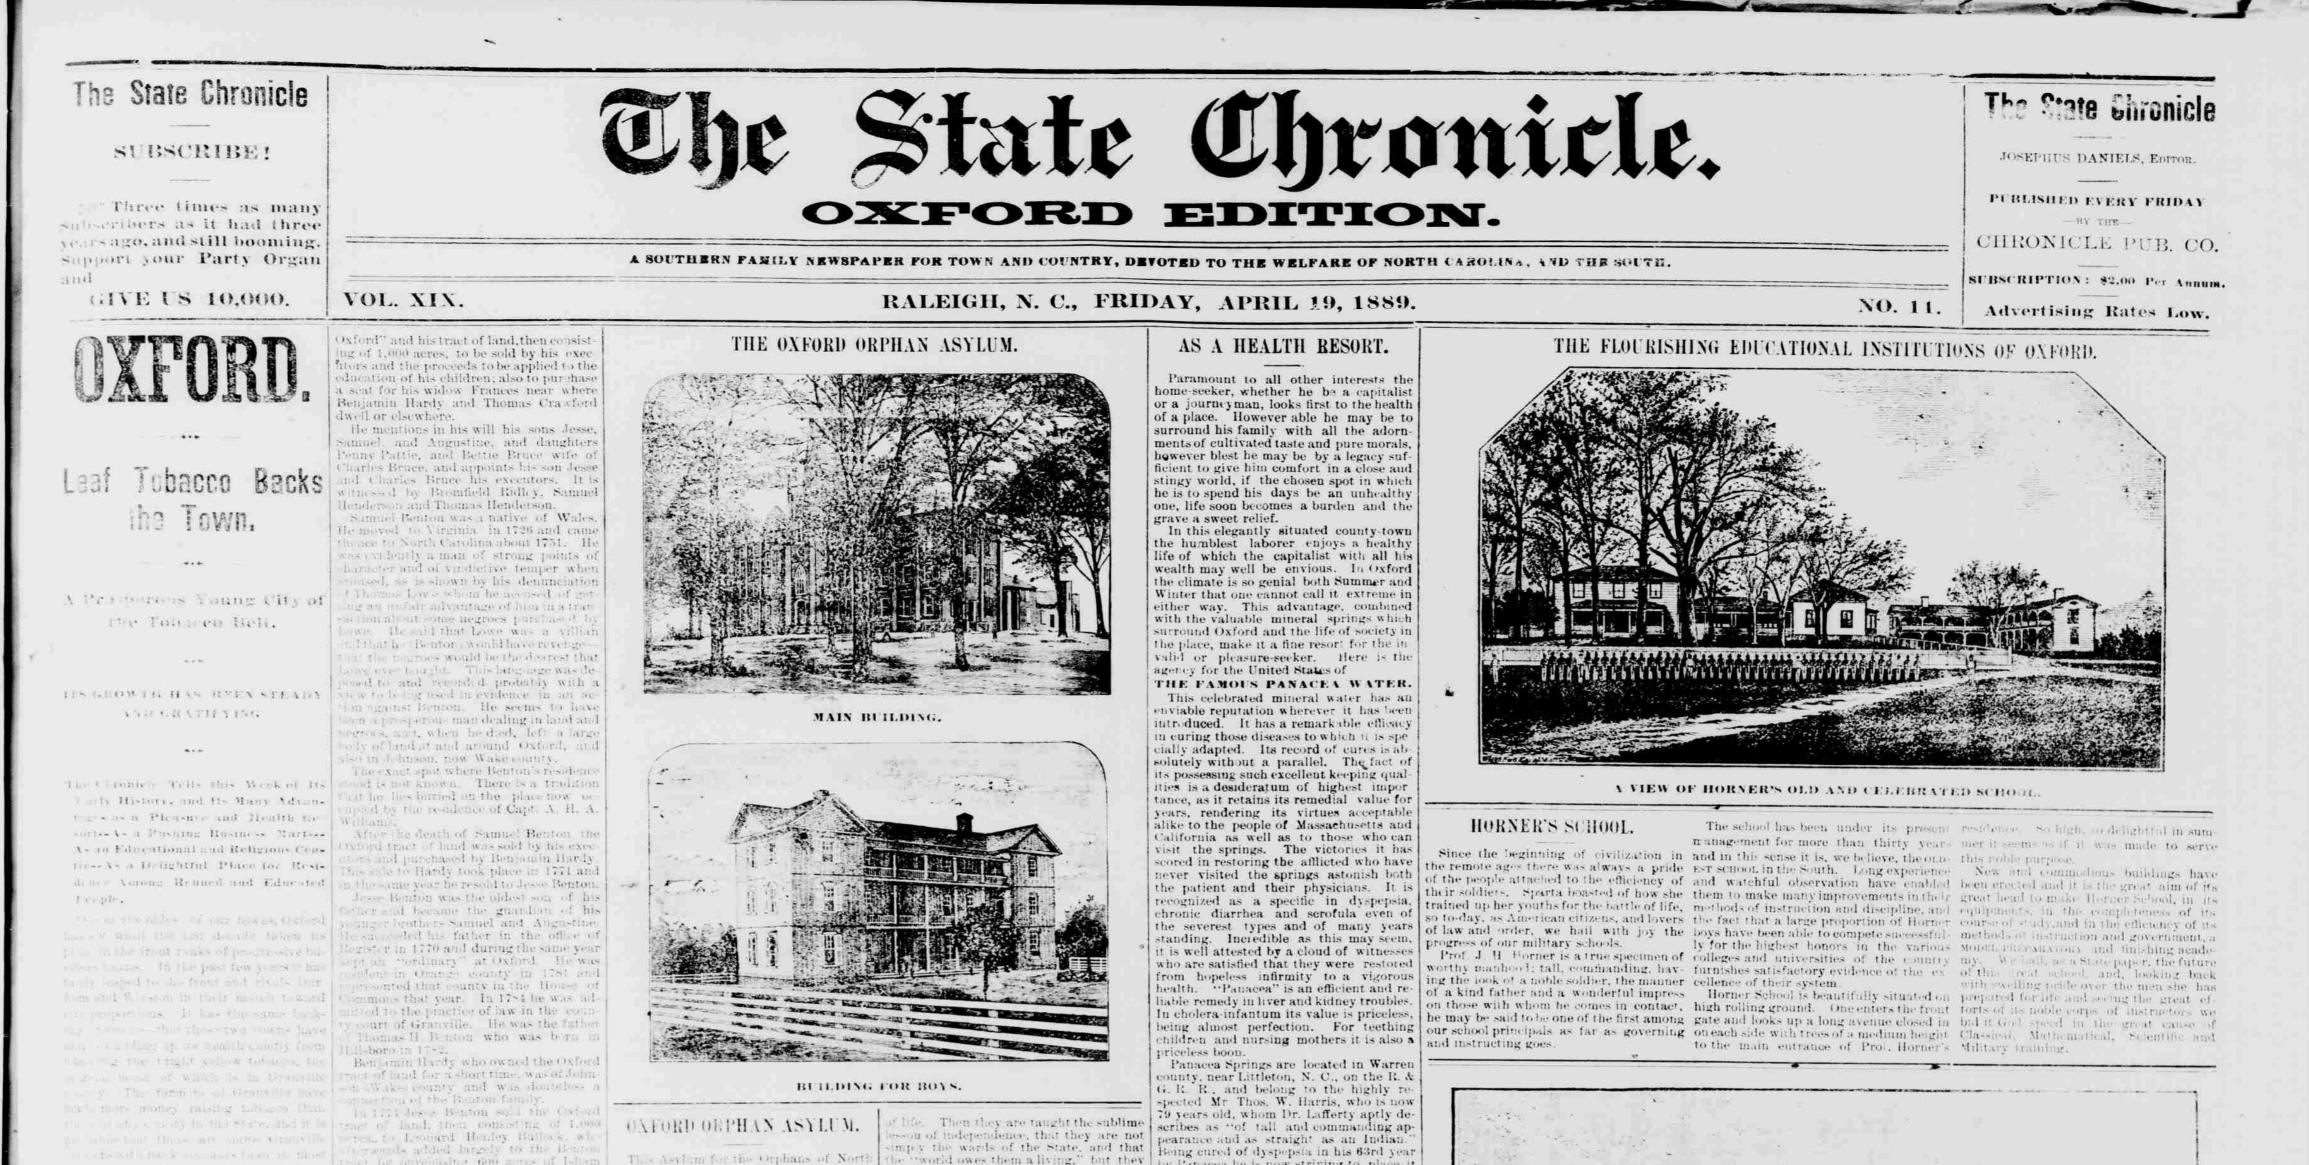

THE FEMALE SEMINARY. the first floor. This arrangement makes Matron. The teachers bave been selected unnecessary the frequent going up and from the graduates of some of the leading down stairs, which is often productive of schools in Andrica, such as the University Of all the places in this beautiful town ill health and sometimes of lasting dis- of Virginia, the Souveur School of Lan Visited the spring, finding it situated at the foot of the brow of a very steep hill in a large, solid rock. The water issues forth into a kind of bowl, the rock form-ing it having an appearance of some pre-cions ore. How beautiful it is situated. The very "water of prolonging life." the Great Creator surrounded with all the beauty nature could give it in a country

## GRANVILLE INSTITUTE.

A VIEW OF OXPORD FEMALE SEMINARY.

ever knew was suited for any work. This both young and old to repair to the springs, is high praise but we weigh our words and taking with them many visitors for the we know the man of whom we speak. The purpose of availing themselves of the Masonic fraternity seems to have been healing qualities of this newly discovered given unwonted wisdom when it induced water.