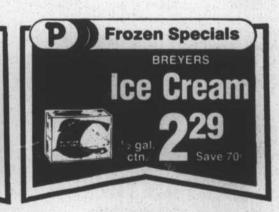

A&P QUALITY HEAVY WESTERN GRAIN FED BEEF Cubed Steak OSCAR MAYER (BEEF LB. 1.89) **Meat Weiners** OSCAR MAYER 12 oz. **Smokie Links** OSCAR MAYER BEEF OR MEAT (12 OZ. 1.49)

8 oz.

**Frozen Specials** 

Land-0' Lakes Margarine 2 1-lb. ANN PAGE