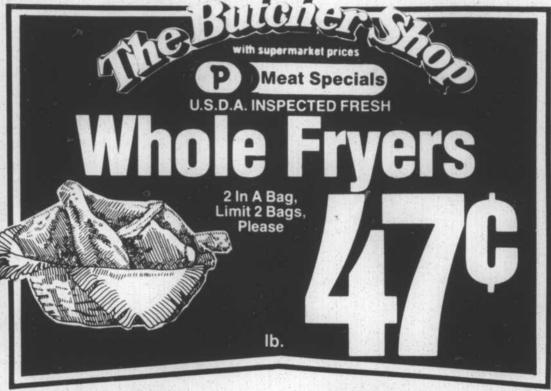

LOCALLY GROWN FRESH TENDER

PRICES EFFECTIVE THRU SAT., JULY 24 AT A&P IN WARRENTON

**BLUE RIDGE BRAND** Sliced Bacon

Eggplant 49°