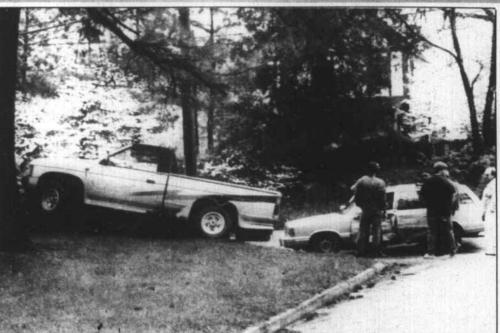

The yard in front of the Graham Street dental offices of Massey and Crenshaw was given a new look Saturday evening, after a 1989 Nissan pickup truck being driven by Waverly Taylor, 21, of Ft. Bragg. plowed up an embankment and broke an ornamental rock wall there. A "Community Watch" sign was destroyed, as well as several shrubs. Before running onto the Massey property, Taylor had col-lided with the left front of a 1982 Plymouth station wagon being driven north on Front Street by John

Thomas Allen, 67, of Warrenton. Damages to the Taylor vehicle have been estimated at \$3,500. On May 31, he will face charges of exceeding safe speed and careless and reckless driving, Warrenton Police Officer Gary Hawkins said Tuesday. Allen's vehicle sustained \$1,700 in damages. At press time, an estimate of damages to the dental office property was unavailable.

(Photo by Brenda Clarke)