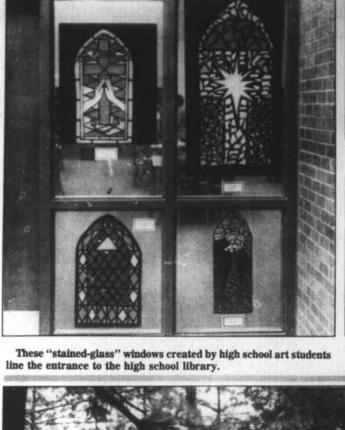

Other activities included theatrical performances by Ms. Suzanne Farrar's theatre art students and Kevin Clary's English students. Student art work, under the direction of Ms. Victoria Lehman, lined the halls. providing a variety of artistic expressions Miss Leigh Anne Perkinson served as mistress of ceremonies