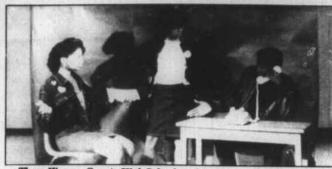

## welcome !! NIGHT OF THE ARTS" APRIL 13, 1989 WCHS

This sign in the cafeteria of Warren County High School welcomed it to the gala event. (Photos by Peggy Williams)

These Warren County High School students gave a dramatic presentation for persons attending "A Night of the Arts" on Thursday of