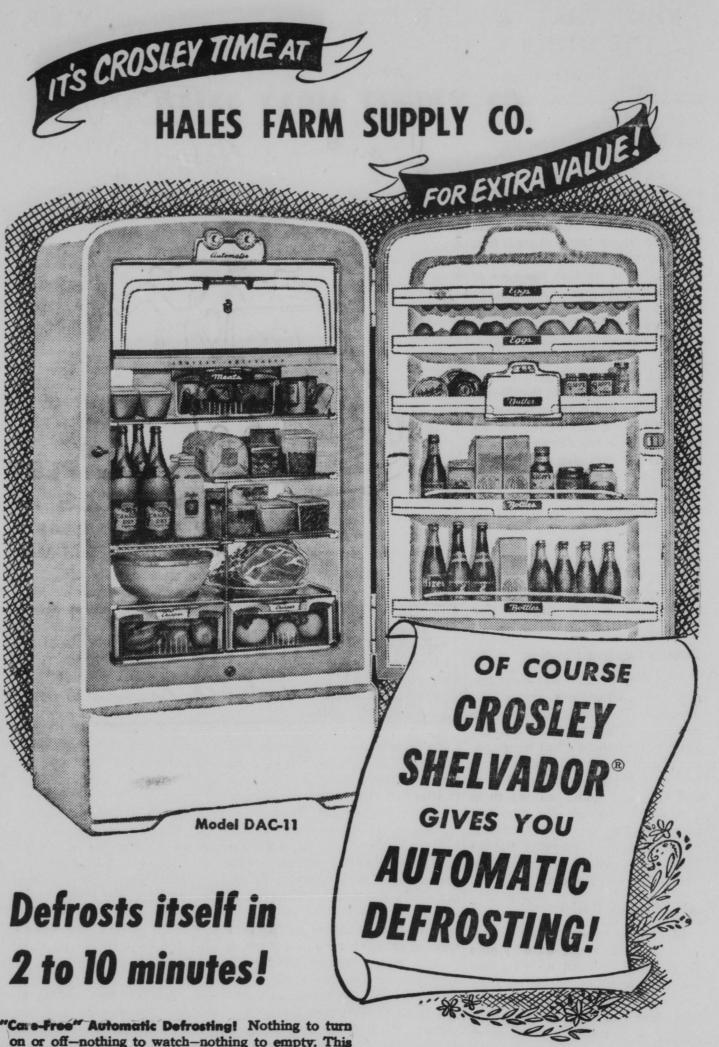

on or off-nothing to watch-nothing to empty. This Shelvador defrosts itself - while you sleep - in 2 to 10 minutes!

Crosley's Worksaver Design gives you twice as much food where you want it-in front, in sight, in reach. Shelves are completely recessed - IN the door - not ON the door. All space at the "convenience level."

And All These Features, Tool Full-width freezer ... ButterSafe . . . transparent "crispers" . . . giant-size meat holder . . . the famous Crosley-engineered Electrosaver Unit-backed by a five-year warranty!

See Them Today - Shelvadors come in a wide range of models, prices and features - including "SOFT-GLO" Interior Styling.

Only

CROSLEY

gives you the

Designed from the Woman's Angle

db st

## **REPLACE YOUR TIRED** OLD REFRIGERATOR

now with a brand-new Shelvador — awarded the Fashion Academy Gold Medal for the second successive year for excellence in styling and design.

| Free of | handsome handy PYREX<br>beasuring cup — full pint-<br>izel Yours, free of charge,<br>when you fill out this cou-<br>on and bring it to us. |
|---------|--------------------------------------------------------------------------------------------------------------------------------------------|
| Cire o  | Name                                                                                                                                       |
|         | Street                                                                                                                                     |
|         | CityState                                                                                                                                  |
| n.      | Make of present refrigerator                                                                                                               |
| ME      | Size of present refrigerator                                                                                                               |
| **      | What year did you buy it?                                                                                                                  |
| -V 343  |                                                                                                                                            |