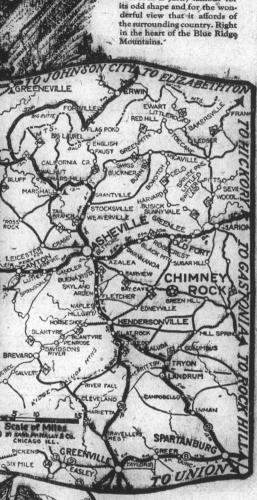

You certainly don't know North Carolina if you've never been to Chimney Rock! It is on the Asheville-Charlotte Highway. Asheville, 26 miles; Hendersonville, 19 miles.

There are few views as remarkable and easily accessible anywhere in the country as that from Chimney Rock. Far below lies Hickory Nut Gorge. Then there's Needle's Eye, Blockader's Lookout, Devil's Head and other points of interest that go with "the trip". Better make it soon!

If, perchance, you plan to spend more than a day in the vicinity, run over to beautiful Lake Junaluska. "Standard" is a balanced gasoline which will go a long way toward making every trip a complete success. You can always depend on "Standard" for full