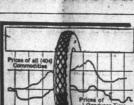

## PAGE TWO

STANDING OF THE CLUBS.

· ./

Thusrday, August 16, 1923.

THE MOTOR T PRINCESS

ROOM

1

OF THE MOTOR PRINCESS