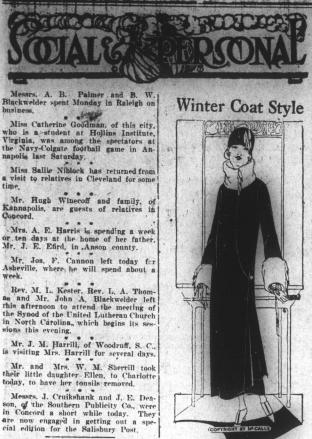

tton. Sixth grade—Edith Blume, Dorothy Hartsell, Irene Long, Lillian Stewart. Seventh grade—Margaret Harrison, Mat Hartsell.

This is one of the most popular of the new styles for wraps shown in advance winter modéls. It re-tains the slight side drape and the flat front which is smarter still. """ an chcker collar is new and at curved opening line from throat to hip. Soft pile fabrics are especially adaptable for these graceful lines.