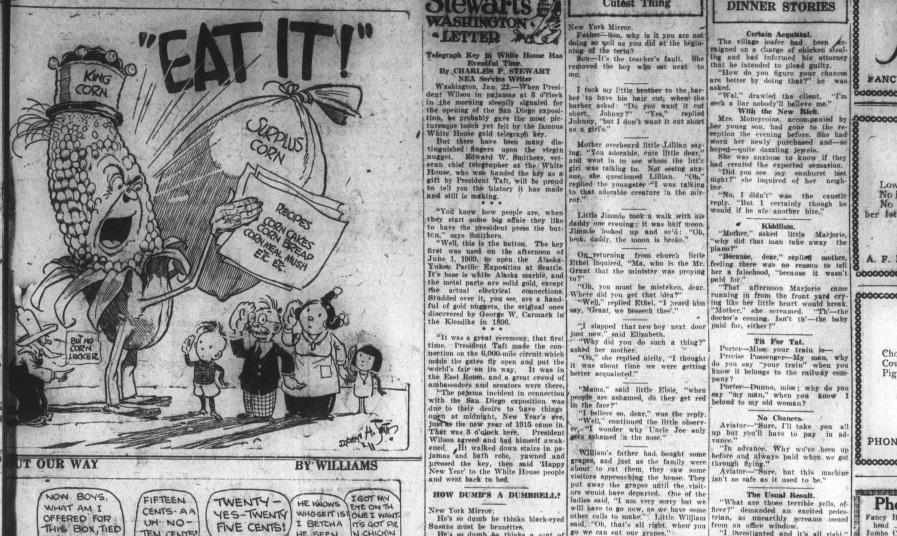

# LETTER AND

Telegraph Key in White House Has Eventful Time.

By CHARLES P. STEWART NEA Service Writer
Washington, Jan. 22.—When President Wilson in pajamas at 3 o'clock in the morning sleepily signaled for the opening of the San Diego exposition, he probably gave the most picturesque touch yet felt by the famous White House gold telegraph key.

But there have been many distinguished fingers upon the virgin nugget. Edward W. Smithers, veteran chief telegrapher at the White House, who was handed the key as a gift by President Taft, will be proud to tell you the distory it has made and still is making.

wilson agreed and had himself awaked. Ht walked down stairs in pajamas and bath robe, yawned and pressed the key, then said 'Happy New Year' to the White House people and went back to bed.

William's father had bought some grapes, and just as the family were had been to eat them, they saw some visitors approaching the house. They put away the grapes until the visitors would have departed. One of the ladies said, "I am very sorry but we will have to go now, as we have some other calls to make." Little William sat uncerthly screams issued from an office window.